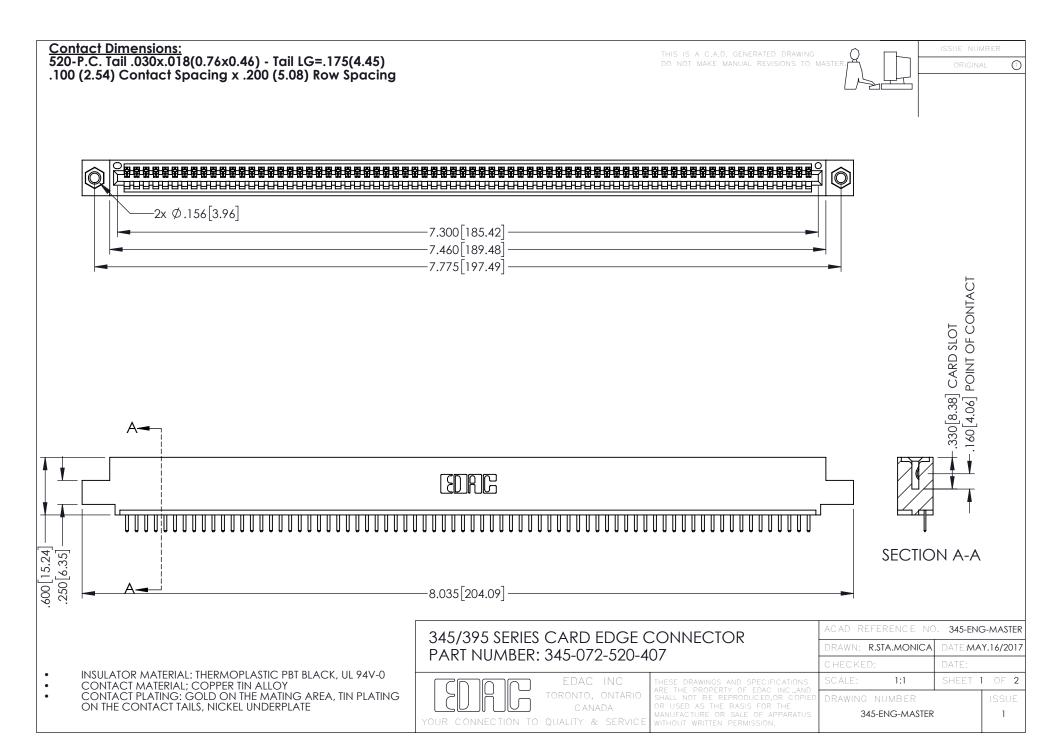

**Contact Code 558** 

Contact Code 559

**Contact Code 560** 

INSULATOR MATERIAL: THERMOPLASTIC POLYESTER, UL 94V-0

DAP MATERIAL AVAILABLE UPON REQUEST

CONTACT MATERIAL; COPPER ALLOY CONTACT PLATING: GOLD ON THE MATING AREA, TIN PLATING ON THE CONTACT TAILS, NICKEL UNDERPLATE

345/395 SERIES CARD EDGE CONNECTOR CONTACT CODE 555,556,558,559,560 DIMENSIONS

YOUR CONNECTION TO QUALITY & SERVICE

|    | ACAD REFERENCE NO. 345-ENG-MASTE |                  |
|----|----------------------------------|------------------|
| S  | DRAWN: R.STA.MONICA              | DATE:MAY.16/2017 |
|    | CHECKED:                         | DATE:            |
| ,  | SCALE: 1:1                       | SHEET 2 OF 2     |
| ED | DRAWING NUMBER                   | ISSUE            |