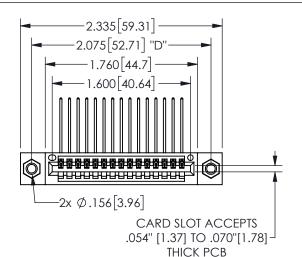

## **SECTION A-A**

345/395 SERIES CARD EDGE CONNECTOR PART NUMBER: 345-015-559-107

**EDAC INC** TORONTO, ONTARIO CANADA

THESE DRAWINGS AND SPECIFICATIONS ARE THE PROPERTY OF EDAC INC.,AND SHALL NOT BE REPRODUCED, OR COPIED OR USED AS THE BASIS FOR THE MANUFACTURE OR SALE OF APPARATUS WITHOUT WRITTEN PERMISSION.