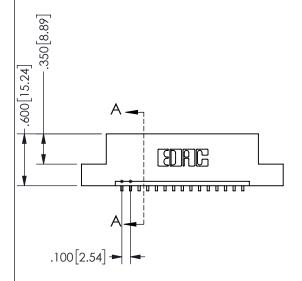

## **SECTION A-A**

345/395 SERIES CARD EDGE CONNECTOR PART NUMBER: 345-015-559-107

**EDAC INC** TORONTO, ONTARIO CANADA

THESE DRAWINGS AND SPECIFICATIONS ARE THE PROPERTY OF EDAC INC.,AND SHALL NOT BE REPRODUCED, OR COPIED OR USED AS THE BASIS FOR THE MANUFACTURE OR SALE OF APPARATUS WITHOUT WRITTEN PERMISSION.