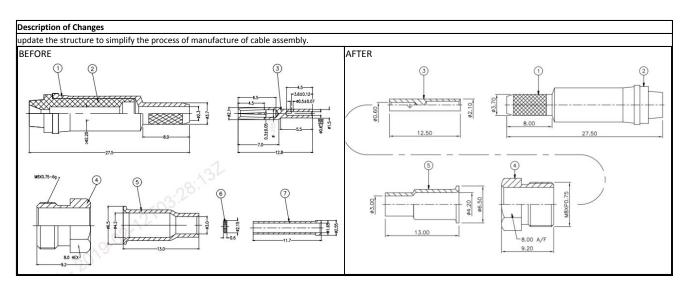

General Product Description:

RF Connector

| Reason for Changes:                    |                                                      |
|----------------------------------------|------------------------------------------------------|
| Product Improvement.                   |                                                      |
| Estimated Dates:                       |                                                      |
| Last Order Date (Obsolete Parts Only): | First Date To Ship (Changed Parts Only):             |
|                                        | 31-MAY-2019                                          |
| Last Ship Date (Obsolete Parts Only):  | Last Date for Mixed Shipments: (Changed Parts Only): |
|                                        | No Mixed Shipments                                   |