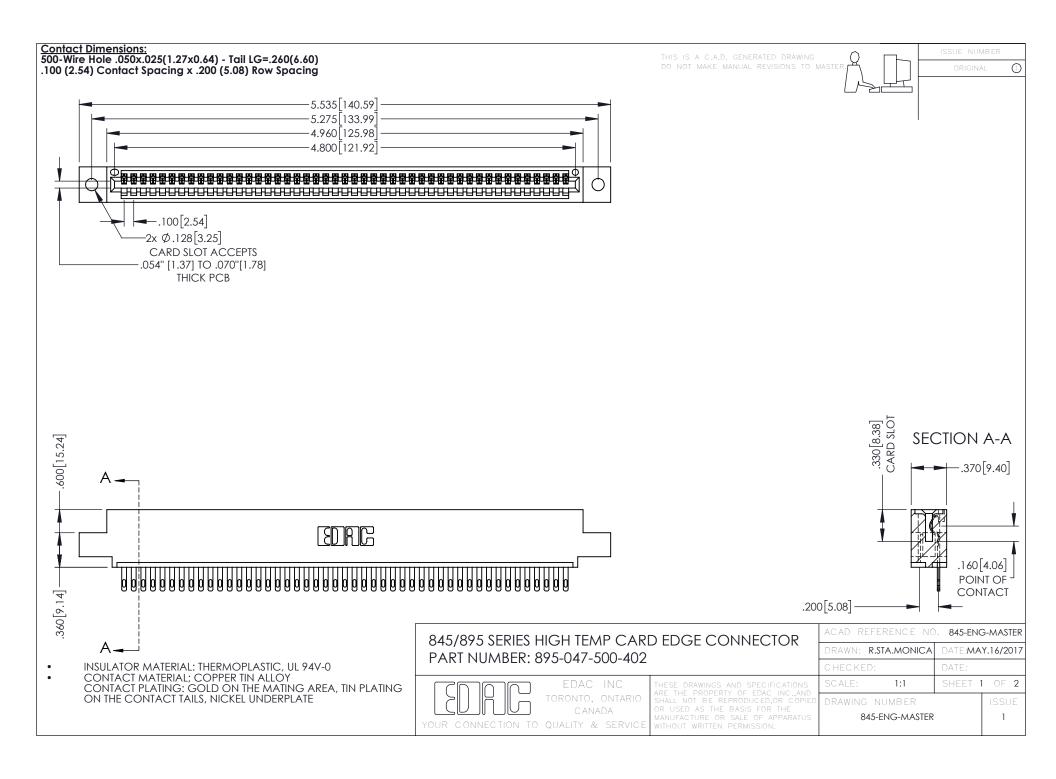

- INSULATOR MATERIAL: THERMOPLASTIC POLYESTER, UL 94V-0 DAP MATERIAL AVAILABLE UPON REQUEST
- CONTACT MATERIAL; COPPER ALLOY

**Contact Code 558** 

CONTACT PLATING: GOLD ON THE MATING AREA, TIN PLATING ON THE CONTACT TAILS, NICKEL UNDERPLATE

## 845/895 SERIES HIGH TEMP CARD EDGE CONNECTOR CONTACT CODE 555,556,558,559,560 DIMENSIONS

YOUR CONNECTION TO QUALITY & SERVICE

Contact Code 559

|   | ACAD REFERENCE NO   | . 845-ENG-MASTER |
|---|---------------------|------------------|
|   | DRAWN: R.STA.MONICA | DATE:MAY.16/2017 |
|   | CHECKED:            | DATE:            |
|   | SCALE: 1:1          | SHEET 2 OF 2     |
| D | DRAWING NUMBER      | ISSUE            |

Contact Code 560

845-ENG-MASTER