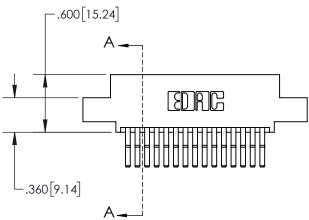

| 895 SERIES HIG            | CH TEMP CAR | ACAD REFERENCE NO. 845-ENG-MASTER |        |              |                         |       |  |
|---------------------------|-------------|-----------------------------------|--------|--------------|-------------------------|-------|--|
| I NUMBER: 895-030-560-504 |             |                                   |        | R.STA.MONICA | MONICA DATE:MAY.16/2017 |       |  |
|                           |             |                                   |        | CHECKED:     |                         | DATE: |  |
|                           | EDAC INC    | THESE DRAWINGS AND SPECIFICATIONS | SCALE: | 1:1          | SHEET 1                 | OF 2  |  |