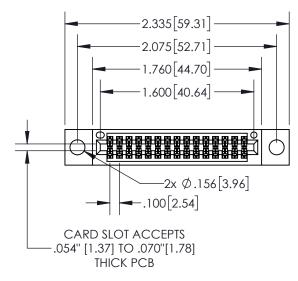

| 895 SERIES HIG            | CH TEMP CAR | ACAD REFERENCE NO. 845-ENG-MASTER |        |              |                         |       |  |
|---------------------------|-------------|-----------------------------------|--------|--------------|-------------------------|-------|--|
| I NUMBER: 895-030-560-504 |             |                                   |        | R.STA.MONICA | MONICA DATE:MAY.16/2017 |       |  |
|                           |             |                                   |        | CHECKED:     |                         | DATE: |  |
|                           | EDAC INC    | THESE DRAWINGS AND SPECIFICATIONS | SCALE: | 1:1          | SHEET 1                 | OF 2  |  |