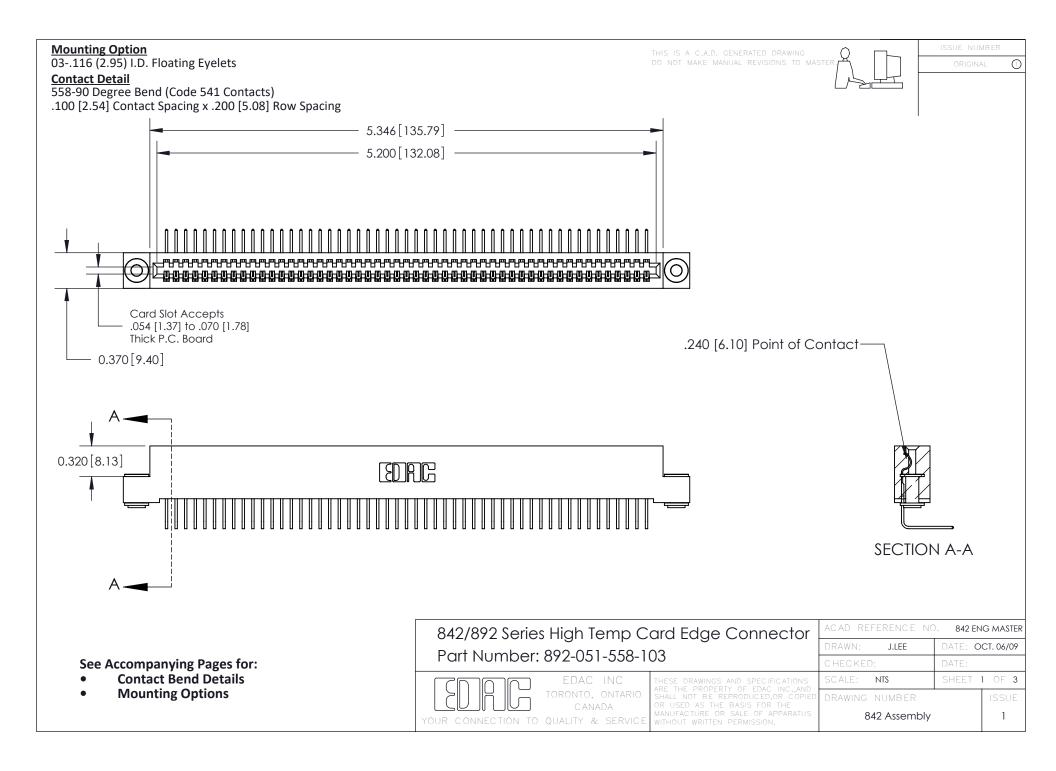

THIS IS A C.A.D. GENERATED DRAWING DO NOT MAKE MANUAL REVISIONS TO MASTER

ISSUE NUMBE

ORIGINAL

1

| 842/892 Series High Temp Card Edge Connector<br>Contact Bend Detail |                                                                                                                                                                                                 | ACAD REFERENCE NO. 842 ENG MASTER |          |                         |        |  |
|---------------------------------------------------------------------|-------------------------------------------------------------------------------------------------------------------------------------------------------------------------------------------------|-----------------------------------|----------|-------------------------|--------|--|
|                                                                     |                                                                                                                                                                                                 | DRAWN: .                          | J.LEE    | DATE: <b>OCT. 06/09</b> |        |  |
|                                                                     |                                                                                                                                                                                                 | CHECKED:                          |          | DATE:                   |        |  |
| CANADA CANADA                                                       | THESE DRAWINGS AND SPECIFICATIONS ARE THE PROPERTY OF EDAC INC.,AND SHALL NOT BE REPRODUCED,OR COPIED OR USED AS THE BASIS FOR THE MANUFACTURE OR SALE OF APPARATUS WITHOUT WRITTEN PERMISSION. | SCALE: NTS                        |          | SHEET 2                 | 2 OF 3 |  |
|                                                                     |                                                                                                                                                                                                 | DRAWING NUI                       | MBER     |                         | ISSUE  |  |
|                                                                     |                                                                                                                                                                                                 | 842 A                             | Assembly |                         | 1      |  |