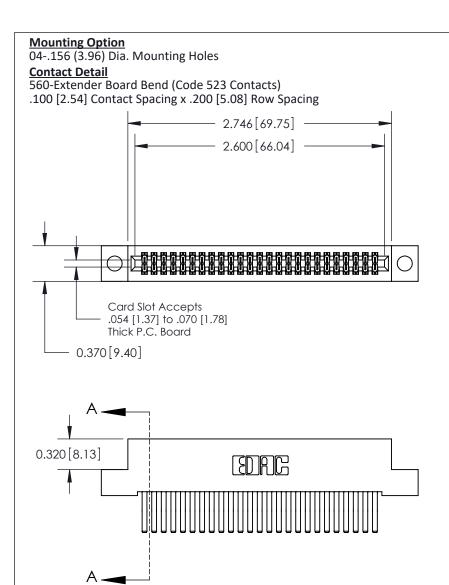

.240 [6.10] Point of Contact-

## **See Accompanying Pages for:**

- **Contact Bend Details**
- **Mounting Options**

842/892 Series High Temp Card Edge Connector Part Number: 892-050-560-204

YOUR CONNECTION TO QUALITY & SERVICE

| ACAD REFERENCE NO. 842 ENG MASTER |                  |  |
|-----------------------------------|------------------|--|
| DRAWN: J.LEE                      | DATE: OCT. 06/09 |  |
| CHECKED:                          | DATE:            |  |
| SCALE: NTS                        | SHEET 1 OF 3     |  |
| DRAWING NUMBER                    | ISSUE            |  |

842 Assembly

THIS IS A C.A.D. GENERATED DRAWING DO NOT MAKE MANUAL REVISIONS TO MASTER

ORIGINAL (1)

| 842/892 Series High Temp Card Edge Connector<br>Contact Bend Detail           |                                                                 | ACAD REFERENCE NO. 842 ENG MASTER |             |                  |       |
|-------------------------------------------------------------------------------|-----------------------------------------------------------------|-----------------------------------|-------------|------------------|-------|
|                                                                               |                                                                 | DRAWN:                            | J.LEE       | DATE: OCT. 06/09 |       |
|                                                                               |                                                                 | CHECKED:                          |             | DATE:            |       |
| EDAC INC THESE DRAWINGS AND SPECIFICATIONS ARE THE PROPERTY OF EDAC INC., AND | SCALE:                                                          | NTS                               | SHEET :     | 2 OF 3           |       |
| TORONTO, ONTARIO                                                              | SHALL NOT BE REPRODUCED, OR COPIED OR USED AS THE BASIS FOR THE | DRAWING                           | NUMBER      |                  | ISSUE |
| YOUR CONNECTION TO QUALITY & SERVICE                                          | MANUFACTURE OR SALE OF APPARATUS                                |                                   | 42 Assembly |                  | 1     |

THIS IS A C.A.D. GENERATED DRAWING DO NOT MAKE MANUAL REVISIONS TO MASTER

ISSUE NUMBER

ORIGINAL

1

| 842/892 Series High Temp Card Edge Con<br>Mounting Options                    | DRAWN: J.LEE                 |         |        |  |
|-------------------------------------------------------------------------------|------------------------------|---------|--------|--|
| EDAC INC THESE DRAWINGS AND SPECIFICATIONS ARE THE PROPERTY OF EDAC INC., AND |                              | SHEET 3 | 3 OF 3 |  |
|                                                                               | ED, OR COPIED DRAWING NUMBER |         | ISSUE  |  |
| YOUR CONNECTION TO QUALITY & SERVICE WITHOUT WRITTEN PERMISS                  |                              |         | 1      |  |