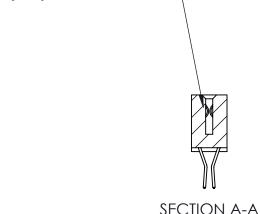

842 Assembly

THIS IS A C.A.D. GENERATED DRAWING DO NOT MAKE MANUAL REVISIONS TO MASTER

ORIGINAL (1)

| 842/892 Series High Temp Card Edge Connector<br>Contact Bend Detail           |                                                                 | ACAD REFERENCE NO. 842 ENG MASTER |             |                  |       |
|-------------------------------------------------------------------------------|-----------------------------------------------------------------|-----------------------------------|-------------|------------------|-------|
|                                                                               |                                                                 | DRAWN:                            | J.LEE       | DATE: OCT. 06/09 |       |
|                                                                               |                                                                 | CHECKED:                          |             | DATE:            |       |
| EDAC INC THESE DRAWINGS AND SPECIFICATIONS ARE THE PROPERTY OF EDAC INC., AND | SCALE:                                                          | NTS                               | SHEET :     | 2 OF 3           |       |
| TORONTO, ONTARIO                                                              | SHALL NOT BE REPRODUCED, OR COPIED OR USED AS THE BASIS FOR THE | DRAWING                           | NUMBER      |                  | ISSUE |
| YOUR CONNECTION TO QUALITY & SERVICE                                          | MANUFACTURE OR SALE OF APPARATUS                                |                                   | 42 Assembly |                  | 1     |