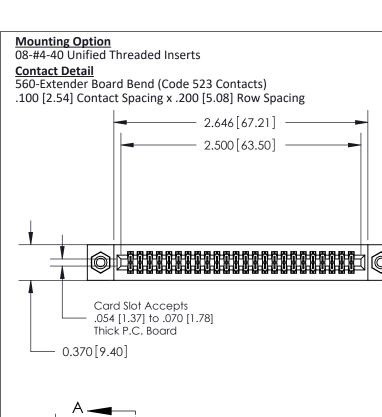

THIS IS A C.A.D. GENERATED DRAWING DO NOT MAKE MANUAL REVISIONS TO MASTER

ISSUE NUMBER

ORIGINAL

1

| 842/892 Series High Temp Card Edge Con<br>Mounting Options             | DRAWN: J.LEE                 |         |        |  |
|------------------------------------------------------------------------|------------------------------|---------|--------|--|
| EDAC INC THESE DRAWINGS AND SPECIFICATION ARE THE PROPERTY OF EDAC INC |                              | SHEET 3 | 3 OF 3 |  |
|                                                                        | ED, OR COPIED DRAWING NUMBER |         | ISSUE  |  |
| YOUR CONNECTION TO QUALITY & SERVICE WITHOUT WRITTEN PERMISS           |                              |         | 1      |  |