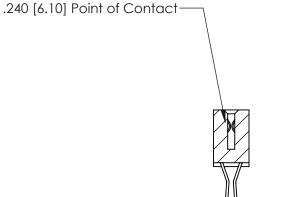

SECTION A-A

842 Assembly

THIS IS A C.A.D. GENERATED DRAWING DO NOT MAKE MANUAL REVISIONS TO MASTER

ORIGINAL (1)

| 842/892 Series High Temp Card Edge Connector<br>Contact Bend Detail           |                                                                 | ACAD REFERENCE NO. 842 ENG MASTER |             |                  |       |
|-------------------------------------------------------------------------------|-----------------------------------------------------------------|-----------------------------------|-------------|------------------|-------|
|                                                                               |                                                                 | DRAWN:                            | J.LEE       | DATE: OCT. 06/09 |       |
|                                                                               |                                                                 | CHECKED:                          |             | DATE:            |       |
| EDAC INC THESE DRAWINGS AND SPECIFICATIONS ARE THE PROPERTY OF EDAC INC., AND | SCALE:                                                          | NTS                               | SHEET :     | 2 OF 3           |       |
| TORONTO, ONTARIO                                                              | SHALL NOT BE REPRODUCED, OR COPIED OR USED AS THE BASIS FOR THE | DRAWING                           | NUMBER      |                  | ISSUE |
| YOUR CONNECTION TO QUALITY & SERVICE                                          | MANUFACTURE OR SALE OF APPARATUS                                |                                   | 42 Assembly |                  | 1     |