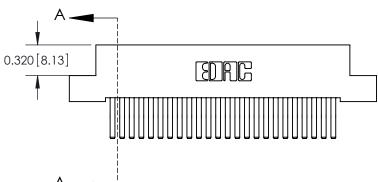

SECTION A-A

842 Assembly

THIS IS A C.A.D. GENERATED DRAWING DO NOT MAKE MANUAL REVISIONS TO MASTER

ORIGINAL (1)

| 842/892 Series High Temp Card Edge Connector<br>Contact Bend Detail           |                                                                 | ACAD REFERENCE NO. 842 ENG MASTER |             |                  |       |
|-------------------------------------------------------------------------------|-----------------------------------------------------------------|-----------------------------------|-------------|------------------|-------|
|                                                                               |                                                                 | DRAWN:                            | J.LEE       | DATE: OCT. 06/09 |       |
|                                                                               |                                                                 | CHECKED:                          |             | DATE:            |       |
| EDAC INC THESE DRAWINGS AND SPECIFICATIONS ARE THE PROPERTY OF EDAC INC., AND | SCALE:                                                          | NTS                               | SHEET :     | 2 OF 3           |       |
| TORONTO, ONTARIO                                                              | SHALL NOT BE REPRODUCED, OR COPIED OR USED AS THE BASIS FOR THE | DRAWING                           | NUMBER      |                  | ISSUE |
| YOUR CONNECTION TO QUALITY & SERVICE                                          | MANUFACTURE OR SALE OF APPARATUS                                |                                   | 42 Assembly |                  | 1     |