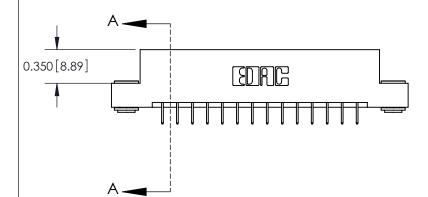

**Mounting Option** 

03-.116 (2.95) I.D. Floating Eyelets

## **Contact Detail**

524-P.C. Tail .018 Sq.(0.46 Sq.) - Tail LG=.175(4.45) .156 [3.96] Contact Spacing x .200 [5.08] Row Spacing

> 2.494[63.35] 2.348 [59.64] Card Slot Accepts .054 [1.37] to .070 [1.78] Thick P.C. Board 0.370 [9.40]