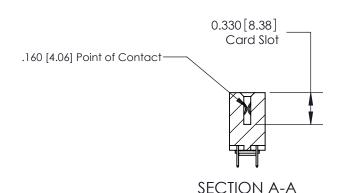

## **Contact Detail**

524-P.C. Tail .018 Sq.(0.46 Sq.) - Tail LG=.175(4.45) .156 [3.96] Contact Spacing x .200 [5.08] Row Spacing

> 2.494[63.35] 2.348 [59.64] Card Slot Accepts .054 [1.37] to .070 [1.78] Thick P.C. Board 0.370 [9.40]