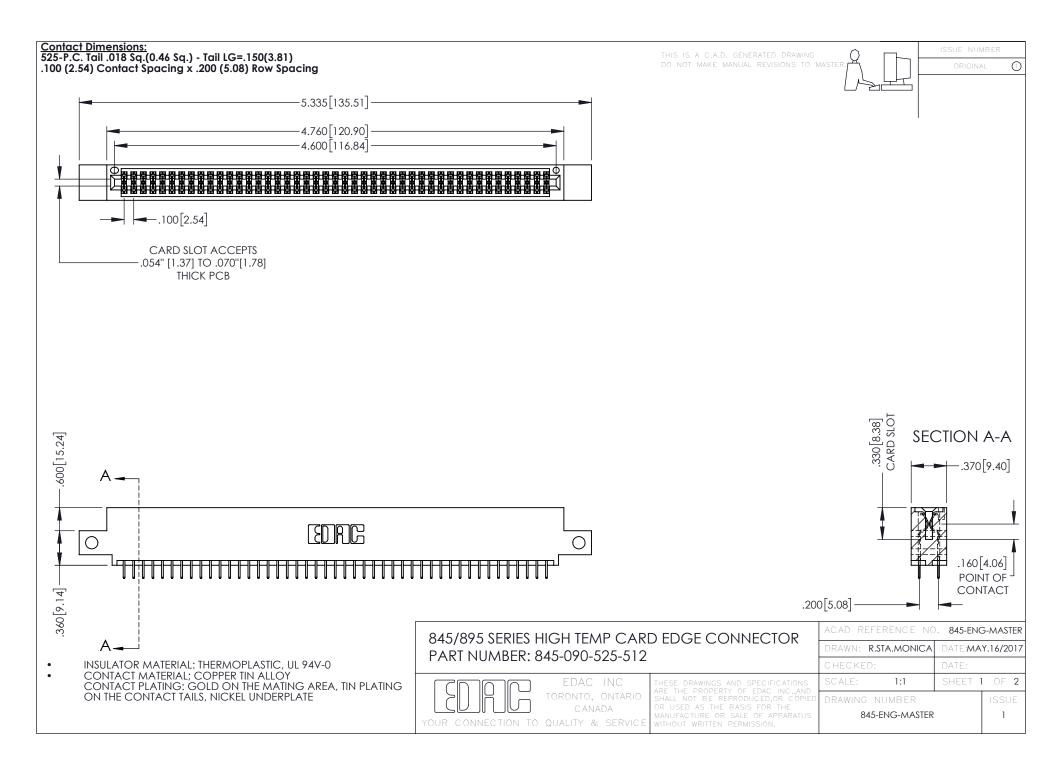

- INSULATOR MATERIAL: THERMOPLASTIC POLYESTER, UL 94V-0 DAP MATERIAL AVAILABLE UPON REQUEST
- CONTACT MATERIAL; COPPER ALLOY

**Contact Code 558** 

CONTACT PLATING: GOLD ON THE MATING AREA, TIN PLATING ON THE CONTACT TAILS, NICKEL UNDERPLATE

## 845/895 SERIES HIGH TEMP CARD EDGE CONNECTOR CONTACT CODE 555,556,558,559,560 DIMENSIONS

YOUR CONNECTION TO QUALITY & SERVICE

Contact Code 559

|   | ACAD REFERENCE NO   | . 845-ENG-MASTER |
|---|---------------------|------------------|
|   | DRAWN: R.STA.MONICA | DATE:MAY.16/2017 |
|   | CHECKED:            | DATE:            |
|   | SCALE: 1:1          | SHEET 2 OF 2     |
| D | DRAWING NUMBER      | ISSUE            |

Contact Code 560

845-ENG-MASTER