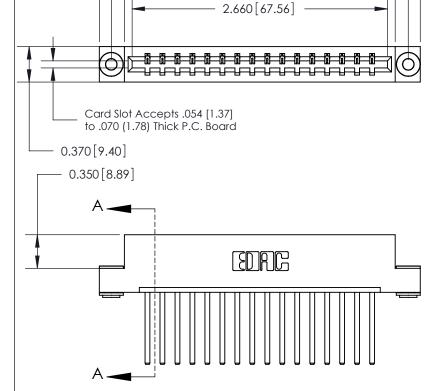

ISSUE NUMBER

ORIGINAL

**See Accompanying Page for: Bend Detail** 

**Mounting Options** 

-3.344[84.94] -3.094[78.59] 2.821 [71.65]

> 833 Series High Temp Card Edge Connector Part Number: 833-016-544-103

YOUR CONNECTION TO QUALITY & SERVICE

SECTION A-A

0.388 [9.86]

Card Slot

ORIGINAL (1)

ORIGINAL

| 833 Series High Temp Card Edge Connector<br>Contact Bend Detail |                                                                                                                                                                                                 | ACAD REFERENCE NO. | 833 ENG MASTER   |               |
|-----------------------------------------------------------------|-------------------------------------------------------------------------------------------------------------------------------------------------------------------------------------------------|--------------------|------------------|---------------|
|                                                                 |                                                                                                                                                                                                 | DRAWN: J.LEE       | DATE: OCT. 14/09 |               |
|                                                                 |                                                                                                                                                                                                 | CHECKED: DATE:     |                  |               |
| TORONTO, ONTARIO CANADA                                         | THESE DRAWINGS AND SPECIFICATIONS ARE THE PROPERTY OF EDAC INC.,AND SHALL NOT BE REPRODUCED,OR COPIED OR USED AS THE BASIS FOR THE MANUFACTURE OR SALE OF APPARATUS WITHOUT WRITTEN PERMISSION. | SCALE: NTS         | SHEET 2          | 2 <b>OF</b> 3 |
|                                                                 |                                                                                                                                                                                                 | DRAWING NUMBER     |                  | ISSUE         |
|                                                                 |                                                                                                                                                                                                 | 833 Assembly       |                  | 1             |