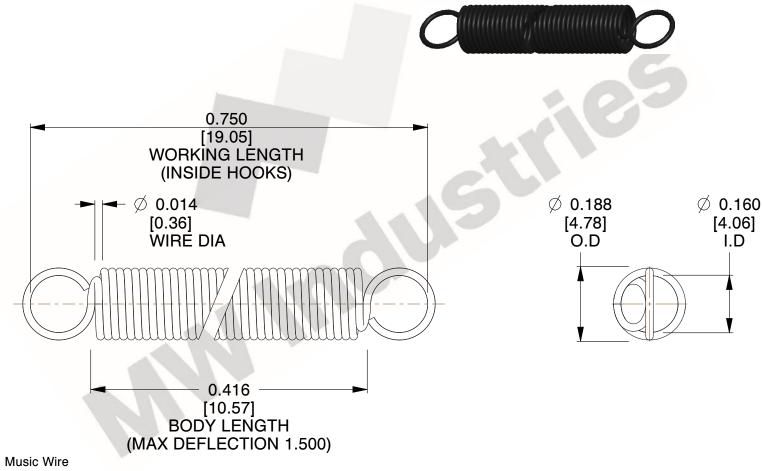

NOTES:

1. Material: Music Wire

2. Finish:

3. Sugg Max. Load: 0.550 (lbs) 4. Sugg Max. Deflection: 1.500 (in)

5. All Drawing Dimensions are in Inches [mm]

6. Coil Count%2

www.mwcomponents.com 800.237.5225

This file and any associated information and specifications are provided for reference and evaluation purposes only, and is subject to change without notice. MW Industries makes no representations, warranties or guarantees as to the appropriateness, accuracy, completeness, or suitability for any purpose, of the file, information or specifications. You are solely responsible for the use of the file, information or specifications.

3.000

SCALE

COMPONENT **SPRINGS** UNIT **ZZ3-11** INCH [mm] SHEET **EXTENSION SPRINGS** 1 of 1