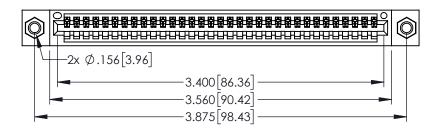

<u>Contact Dimensions:</u>
525-P.C. Tail .018 Sq.(0.46 Sq.) - Tail LG=.150(3.81)
.100 (2.54) Contact Spacing x .200 (5.08) Row Spacing

..330[8.38] CARD SLOT .160[4.06] POINT OF CONTACT **SECTION A-A** 

INSULATOR MATERIAL: THERMOPLASTIC PBT BLACK, UL 94V-0

CONTACT MATERIAL; COPPER TIN ALLOY CONTACT PLATING: GOLD ON THE MATING AREA, TIN PLATING ON THE CONTACT TAILS, NICKEL UNDERPLATE

345/395 SERIES CARD EDGE CONNECTOR PART NUMBER: 395-033-525-407