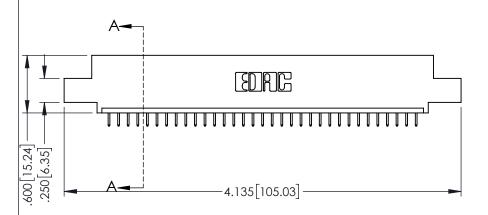

<u>Contact Dimensions:</u>
525-P.C. Tail .018 Sq.(0.46 Sq.) - Tail LG=.150(3.81)
.100 (2.54) Contact Spacing x .200 (5.08) Row Spacing

..330[8.38] CARD SLOT .160[4.06] POINT OF CONTACT **SECTION A-A** 

INSULATOR MATERIAL: THERMOPLASTIC PBT BLACK, UL 94V-0

CONTACT MATERIAL; COPPER TIN ALLOY CONTACT PLATING: GOLD ON THE MATING AREA, TIN PLATING ON THE CONTACT TAILS, NICKEL UNDERPLATE

345/395 SERIES CARD EDGE CONNECTOR PART NUMBER: 395-033-525-407