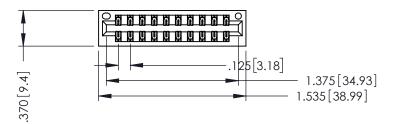

346/396 SERIES CARD EDGE CONNECTOR PART NUMBER: 346-020-526-201

YOUR CONNECTION TO QUALITY & SERVICE

**EDAC INC** TORONTO, ONTARIO CANADA

THESE DRAWINGS AND SPECIFICATIONS ARE THE PROPERTY OF EDAC INC., AND SHALL NOT BE REPRODUCED,OR COPIED OR USED AS THE BASIS FOR THE MANUFACTURE OR SALE OF APPARATUS WITHOUT WRITTEN PERMISSION.

| ACAD REFERENCE NO. | 346-ENG-MASTER   |
|--------------------|------------------|
| DRAWN: J.LEE       | DATE: APR. 22/09 |
| CHECKED:           | DATE:            |
| SCALE: 1:1         | SHEET 1 OF 2     |
| DRAWING NUMBER     | ISSUE            |