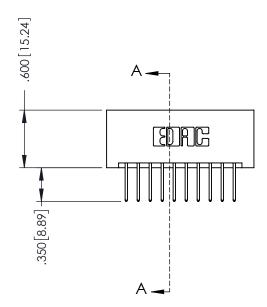

346-ENG-MASTER

**SECTION A-A** 

.330 [8.38] Slot Depth .160 [4.06] Point of Contact

ORIGINAL 1

ISSUE NUMBER

.120[3.05] .095[2.41] .170 [4.33] .245 [6.22] .125(3.18) to .210(5.33) .125(3.18) to .210(5.33) Outside Tails **Outside Tails** .045(1.14) to .060(1.52) .125(3.18) to .210(5.33) Between Tails Outside Tails

.060 [1.52] .060 [1.52] .150[3.81] .200 [5.08] .210[5.33] -.260[6.6] -.660[16.76] -.660 [16.76]

**Contact Code 555** 

.165[4.19] .375 [9.54] .125(3.18) to .210(5.33) .125(3.18) to .210(5.33)

**Contact Code 558** 