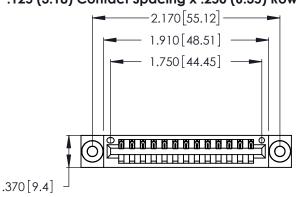

<u>Contact Dimensions:</u>
541-Wire Wrap .025 Sq. (0.64 Sq.) - Tail LG. =.750 (19.05)
.125 (3.18) Contact Spacing x .250 (6.35) Row Spacing

- INSULATOR MATERIAL: THERMOPLASTIC POLYESTER, UL 94V-0 CONTACT MATERIAL; COPPER, NICKEL, TIN ALLOY CA-725
- CONTACT PLATING: GOLD ON THE MATING AREA, TIN-LEAD ON THE CONTACT TAILS, NICKEL UNDERPLATE

THIS IS A C.A.D. GENERATED DRAWING DO NOT MAKE MANUAL REVISIONS TO MASTER.

ISSUE NUMBER ORIGINAL

1

346/396 SERIES CARD EDGE CONNECTOR PART NUMBER: 346-013-541-103

**EDAC INC** TORONTO, ONTARIO CANADA

THESE DRAWINGS AND SPECIFICATIONS ARE THE PROPERTY OF EDAC INC.,AND SHALL NOT BE REPRODUCED, OR COPIED OR USED AS THE BASIS FOR THE MANUFACTURE OR SALE OF APPARATUS WITHOUT WRITTEN PERMISSION.