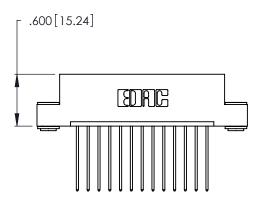

THIS IS A C.A.D. GENERATED DRAWING DO NOT MAKE MANUAL REVISIONS TO MASTER.

ISSUE NUMBER ORIGINAL

1

346/396 SERIES CARD EDGE CONNECTOR PART NUMBER: 346-013-541-103

**EDAC INC** TORONTO, ONTARIO CANADA

THESE DRAWINGS AND SPECIFICATIONS ARE THE PROPERTY OF EDAC INC.,AND SHALL NOT BE REPRODUCED, OR COPIED OR USED AS THE BASIS FOR THE MANUFACTURE OR SALE OF APPARATUS WITHOUT WRITTEN PERMISSION.