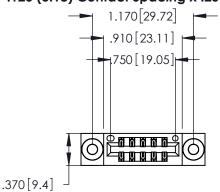

Contact Dimensions: 521-P.C. Tail .025 Sq. (0.64 Sq.) - Tail LG. =.150 (3.81) .125 (3.18) Contact Spacing x .250 (6.35) Row Spacing

- INSULATOR MATERIAL: THERMOPLASTIC POLYESTER, UL 94V-0 CONTACT MATERIAL; COPPER, NICKEL, TIN ALLOY CA-725
- CONTACT PLATING: GOLD ON THE MATING AREA, TIN-LEAD ON THE CONTACT TAILS, NICKEL UNDERPLATE

Card Slot Accepts 054 [1 37] to 070 [1 78] -----

346/396 SERIES CARD EDGE CONNECTOR PART NUMBER: 346-010-521-803

**EDAC INC** TORONTO, ONTARIO CANADA

THESE DRAWINGS AND SPECIFICATIONS ARE THE PROPERTY OF EDAC INC.,AND SHALL NOT BE REPRODUCED, OR COPIED OR USED AS THE BASIS FOR THE MANUFACTURE OR SALE OF APPARATUS WITHOUT WRITTEN PERMISSION.