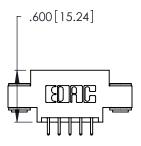

THIS IS A C.A.D. GENERATED DRAWING DO NOT MAKE MANUAL REVISIONS TO MASTER.

ISSUE NUMBER

ORIGINAL

1

| Thick P.C. Board                                     |  |
|------------------------------------------------------|--|
|                                                      |  |
| .330 [8.38] Card Slot .160 [4.07] Point of Contact - |  |

Card Slot Accepts 054 [1 37] to 070 [1 78] -----

346/396 SERIES CARD EDGE CONNECTOR PART NUMBER: 346-010-521-803

**EDAC INC** TORONTO, ONTARIO CANADA

THESE DRAWINGS AND SPECIFICATIONS ARE THE PROPERTY OF EDAC INC.,AND SHALL NOT BE REPRODUCED, OR COPIED OR USED AS THE BASIS FOR THE MANUFACTURE OR SALE OF APPARATUS WITHOUT WRITTEN PERMISSION.