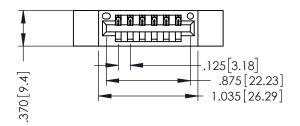

346/396 SERIES CARD EDGE CONNECTOR PART NUMBER: 346-006-540-112

YOUR CONNECTION TO QUALITY & SERVICE

**EDAC INC** TORONTO, ONTARIO CANADA

THESE DRAWINGS AND SPECIFICATIONS ARE THE PROPERTY OF EDAC INC., AND SHALL NOT BE REPRODUCED,OR COPIED OR USED AS THE BASIS FOR THE MANUFACTURE OR SALE OF APPARATUS WITHOUT WRITTEN PERMISSION.

THIS IS A C.A.D. GENERATED DRAWING DO NOT MAKE MANUAL REVISIONS TO MASTER.

ISSUE NUMBER

ORIGINAL

1

- INSULATOR MATERIAL: THERMOPLASTIC POLYESTER, UL 94V-0 CONTACT MATERIAL; COPPER, NICKEL, TIN ALLOY CA-725 CONTACT PLATING: GOLD ON THE MATING AREA, TIN-LEAD
  - ON THE CONTACT TAILS, NICKEL UNDERPLATE