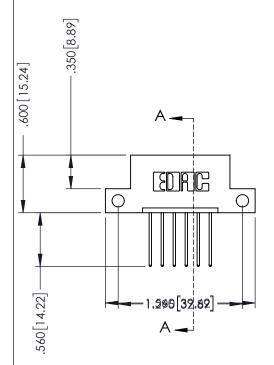

.330 [8.38] Slot Depth .160 [4.06] Point of Contact

SECTION A-A

ISSUE NUMBER ORIGINAL 1

## **Contact Code 555**

## **Contact Code 556**

INSULATOR MATERIAL: THERMOPLASTIC POLYESTER, UL 94V-0 CONTACT MATERIAL; COPPER, NICKEL, TIN ALLOY CA-725 CONTACT PLATING: GOLD ON THE MATING AREA, TIN-LEAD

ON THE CONTACT TAILS, NICKEL UNDERPLATE

## 346/396 SERIES CARD EDGE CONNECTOR CONTACT CODE 555,556,558,559,560 DIMENSIONS

YOUR CONNECTION TO QUALITY & SERVICE

**EDAC INC** TORONTO, ONTARIO CANADA

THESE DRAWINGS AND SPECIFICATIONS ARE THE PROPERTY OF EDAC INC.,AND SHALL NOT BE REPRODUCED, OR COPIED OR USED AS THE BASIS FOR THE MANUFACTURE OR SALE OF APPARATUS WITHOUT WRITTEN PERMISSION.