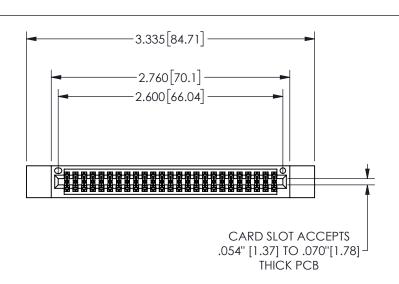

THIS IS A C.A.D. GENERATED DRAWING DO NOT MAKE MANUAL REVISIONS TO MASTER.

ISSUE NUMBER

ORIGINAL

1

.160 4.06 .330[8.38] POINT OF CARD SLOT CONTACT .370 9.4 .200 [5.08]

## -.350[8.89] .600[15.24] .100[2.54]

<u>Contact Dimensions:</u>
500-Wire Hole .050x.025(1.27x0.64) - Tail LG=.260(6.60)
.100 (2.54) Contact Spacing x .200 (5.08) Row Spacing

345/395 SERIES CARD EDGE CONNECTOR PART NUMBER: 345-050-500-212