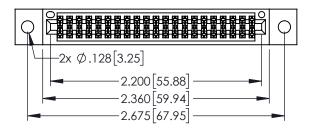

<u>Contact Dimensions:</u>
525-P.C. Tail .018 Sq.(0.46 Sq.) - Tail LG=.150(3.81)
.100 (2.54) Contact Spacing x .200 (5.08) Row Spacing

..330[8.38] CARD SLOT .160[4.06] POINT OF CONTACT

1

345/395 SERIES CARD EDGE CONNECTOR PART NUMBER: 345-042-525-802

YOUR CONNECTION TO QUALITY & SERVICE

| SCALE:         | 1:1 | SHEET 1 | 1 OF 2 |
|----------------|-----|---------|--------|
| DRAWING NUMBER |     |         | ISSUE  |
| 345-ENG-MASTER |     |         | 1      |