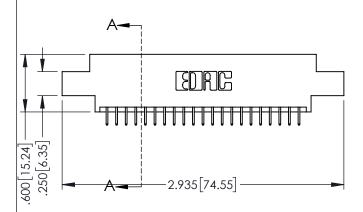

ACAD REFERENCE NO. 345-ENG-MASTER

DRAWN: R.STA.MONICA

**SECTION A-A** 

DATE:

DATE:MAY.16/2017

INSULATOR MATERIAL: THERMOPLASTIC PBT BLACK, UL 94V-0 CONTACT MATERIAL COPPER TIN ALLOY

| • | CONTACT PLATING: GOLD ON THE MATING AREA, TIN PLATING |
|---|-------------------------------------------------------|
|   | ON THE CONTACT TAILS, NICKEL UNDERPLATE               |