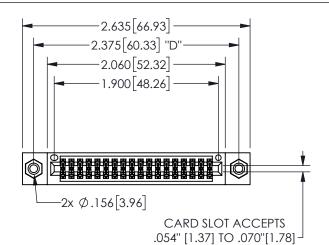

THIS IS A C.A.D. GENERATED DRAWING DO NOT MAKE MANUAL REVISIONS TO MASTER.

ISSUE NUMBER

ORIGINAL

1

THICK PCB

## 345/395 SERIES CARD EDGE CONNECTOR PART NUMBER: 345-036-560-808

YOUR CONNECTION TO QUALITY & SERVICE

**EDAC INC** TORONTO, ONTARIO CANADA

THESE DRAWINGS AND SPECIFICATIONS ARE THE PROPERTY OF EDAC INC.,AND SHALL NOT BE REPRODUCED, OR COPIED OR USED AS THE BASIS FOR THE MANUFACTURE OR SALE OF APPARATUS WITHOUT WRITTEN PERMISSION.

| 3LC11O117171        |    |                  |       |  |
|---------------------|----|------------------|-------|--|
| ACAD REFERENCE NO.  |    | 345-ENG-MASTER   |       |  |
| DRAWN: R.STA.MONICA |    | DATE:MAY.16/2017 |       |  |
| CHECKED:            |    | DATE:            |       |  |
| SCALE: N            | TS | SHEET 1          | OF 2  |  |
| DRAWING NUMBER      |    |                  | ISSUE |  |
| 345-ENG-MASTER      |    |                  | 1     |  |