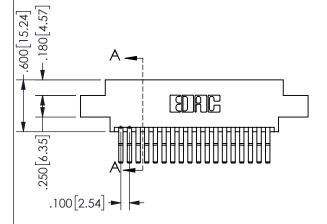

## <u>Contact Dimensions:</u> 560-Extender Board Bend (Code 523 Contacts) See Sheet 2 for Contact Code 555, 556, 558, 559, 560 **Dimensions**

.160 4.06 .330[8.38] POINT OF CARD SLOT CONTACT .370 9.4

SECTION A-A

ORIGINAL 1

ISSUE NUMBER

**Contact Code 558** 

Contact Code 559

**Contact Code 560** 

INSULATOR MATERIAL: THERMOPLASTIC POLYESTER, UL 94V-0 DAP MATERIAL AVAILABLE UPON REQUEST

CONTACT MATERIAL; COPPER ALLOY CONTACT PLATING: GOLD ON THE MATING AREA, TIN PLATING ON THE CONTACT TAILS, NICKEL UNDERPLATE

345/395 SERIES CARD EDGE CONNECTOR CONTACT CODE 555,556,558,559,560 DIMENSIONS

YOUR CONNECTION TO QUALITY & SERVICE

**EDAC INC** TORONTO, ONTARIO CANADA

THESE DRAWINGS AND SPECIFICATIONS ARE THE PROPERTY OF EDAC INC.,AND SHALL NOT BE REPRODUCED, OR COPIED OR USED AS THE BASIS FOR THE MANUFACTURE OR SALE OF APPARATUS WITHOUT WRITTEN PERMISSION.

| ACAD REFERENCE NO.  | 345-ENC          | G-MASTER |  |
|---------------------|------------------|----------|--|
| DRAWN: R.STA.MONICA | DATE:MAY.16/2017 |          |  |
| CHECKED:            | DATE:            |          |  |
| SCALE: 1:1          | SHEET            | 2 OF 2   |  |
| DRAWING NUMBER      |                  | ISSUE    |  |
| 345-ENG-MASTER      |                  | 1        |  |