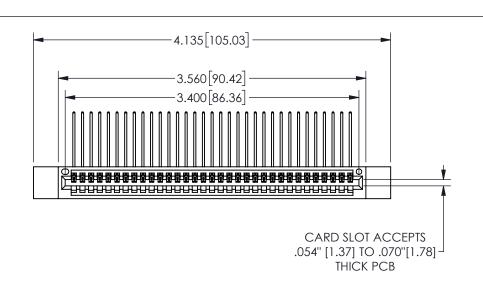

THIS IS A C.A.D. GENERATED DRAWING DO NOT MAKE MANUAL REVISIONS TO MASTER.

ISSUE NUMBER

ORIGINAL

1

.160 4.06 .330[8.38] POINT OF CARD SLOT CONTACT .370 9.4

YOUR CONNECTION TO QUALITY & SERVICE

**EDAC INC** TORONTO, ONTARIO CANADA

THESE DRAWINGS AND SPECIFICATIONS ARE THE PROPERTY OF EDAC INC.,AND SHALL NOT BE REPRODUCED, OR COPIED OR USED AS THE BASIS FOR THE MANUFACTURE OR SALE OF APPARATUS WITHOUT WRITTEN PERMISSION.

| ACAD REFERENCE NO. |              | 345-ENG-MASTER |           |
|--------------------|--------------|----------------|-----------|
| DRAWN:             | R.STA.MONICA | DATEMA         | Y.16/2017 |
| CHECKE             | D:           | DATE:          |           |
| SCALE:             | NTS          | SHEET          | OF 2      |
| DRAWING            | NUMBER       |                | ISSUE     |
| 345-ENG-MASTER     |              |                | 1         |