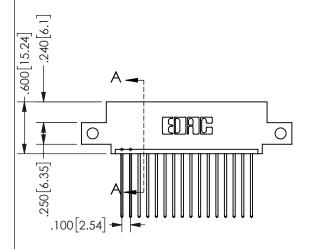

THIS IS A C.A.D. GENERATED DRAWING DO NOT MAKE MANUAL REVISIONS TO MASTER.

ISSUE NUMBER

ORIGINAL

1

-2.435[61.85] 1.860 47.24 -1.700 43.18 CARD SLOT ACCEPTS .054" [1.37] TO .070"[1.78]-THICK PCB

| 3LCTION A-A         |          |                  | 4 \(\tau\tau\) |
|---------------------|----------|------------------|----------------|
| ACAD REFERENCE NO.  |          | 345-ENG-MASTER   |                |
| DRAWN: R.STA.MONICA |          | DATE:MAY.16/2017 |                |
| CHECKED:            |          | DATE:            |                |
| SCALE:              | NTS      | SHEET            | OF 2           |
| DRAWING             | G NUMBER |                  | ISSUE          |
| 345-ENG-MASTER      |          |                  | 1              |

.160 4.06 .330[8.38] POINT OF CARD SLOT CONTACT .370 9.4

SECTION A\_A

ORIGINAL 1

ISSUE NUMBER

**Contact Code 558** 

Contact Code 559

**Contact Code 560** 

- INSULATOR MATERIAL: THERMOPLASTIC POLYESTER, UL 94V-0 DAP MATERIAL AVAILABLE UPON REQUEST
- CONTACT MATERIAL; COPPER ALLOY