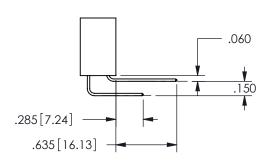

## Contact Dimensions: 541-Wire Wrap .025 Sq.(0.64 Sq.) - Tail LG=.750(19.05) .100 (2.54) Contact Spacing x .200 (5.08) Row Spacing

345/395 SERIES CARD EDGE CONNECTOR PART NUMBER: 345-016-541-412

YOUR CONNECTION TO QUALITY & SERVICE

.160 4.06 .330[8.38] POINT OF CARD SLOT CONTACT .370 9.4

SECTION A\_A

ORIGINAL 1

ISSUE NUMBER

**Contact Code 558** 

Contact Code 559

**Contact Code 560** 

- INSULATOR MATERIAL: THERMOPLASTIC POLYESTER, UL 94V-0 DAP MATERIAL AVAILABLE UPON REQUEST
- CONTACT MATERIAL; COPPER ALLOY