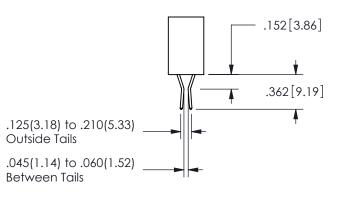

.160 4.06 .330[8.38] POINT OF CARD SLOT CONTACT .370 9.4

SECTION A\_A

ORIGINAL 1

ISSUE NUMBER

**Contact Code 558** 

Contact Code 559

**Contact Code 560** 

- INSULATOR MATERIAL: THERMOPLASTIC POLYESTER, UL 94V-0 DAP MATERIAL AVAILABLE UPON REQUEST
- CONTACT MATERIAL; COPPER ALLOY

CONTACT PLATING: GOLD ON THE MATING AREA, TIN PLATING ON THE CONTACT TAILS, NICKEL UNDERPLATE

345/395 SERIES CARD EDGE CONNECTOR CONTACT CODE 555,556,558,559,560 DIMENSIONS

YOUR CONNECTION TO QUALITY & SERVICE