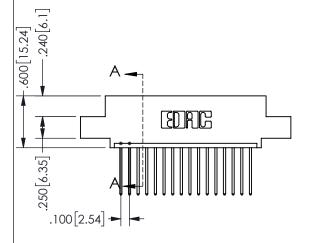

THIS IS A C.A.D. GENERATED DRAWING DO NOT MAKE MANUAL REVISIONS TO MASTER.

ISSUE NUMBER

ORIGINAL

1

<u>Contact Dimensions:</u>
540-Wire Wrap .025 Sq.(0.64 Sq.) - Tail LG=.560(14.22)
.100 (2.54) Contact Spacing x .200 (5.08) Row Spacing

.330[8.38] POINT OF CARD SLOT CONTACT .370 9.4

## SECTION A-A

.160 4.06

345/395 SERIES CARD EDGE CONNECTOR PART NUMBER: 345-016-540-402

**EDAC INC** TORONTO, ONTARIO CANADA

THESE DRAWINGS AND SPECIFICATIONS ARE THE PROPERTY OF EDAC INC.,AND SHALL NOT BE REPRODUCED, OR COPIED OR USED AS THE BASIS FOR THE MANUFACTURE OR SALE OF APPARATUS WITHOUT WRITTEN PERMISSION.