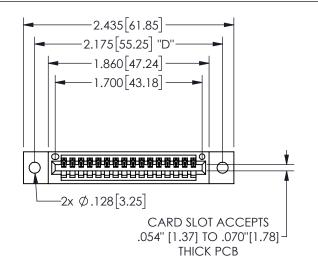

## SECTION A-A

.160 4.06

345/395 SERIES CARD EDGE CONNECTOR PART NUMBER: 345-016-540-402

**EDAC INC** TORONTO, ONTARIO CANADA

THESE DRAWINGS AND SPECIFICATIONS ARE THE PROPERTY OF EDAC INC.,AND SHALL NOT BE REPRODUCED, OR COPIED OR USED AS THE BASIS FOR THE MANUFACTURE OR SALE OF APPARATUS WITHOUT WRITTEN PERMISSION.

| ACAD REFERENCE NO.  | 345-ENG-MASTER   |
|---------------------|------------------|
| DRAWN: R.STA.MONICA | DATE:MAY.16/2017 |
| CHECKED:            | DATE:            |
| SCALE: NTS          | SHEET 1 OF 2     |
| DRAWING NUMBER      | ISSUE            |
| 345-ENG-MASTER      | 1                |
|                     |                  |