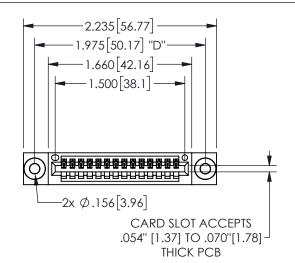

## <u>Contact Dimensions:</u> 540-Wire Wrap .025 Sq.(0.64 Sq.) - Tail LG=.560(14.22) .100 (2.54) Contact Spacing x .200 (5.08) Row Spacing

345/395 SERIES CARD EDGE CONNECTOR PART NUMBER: 345-014-540-103