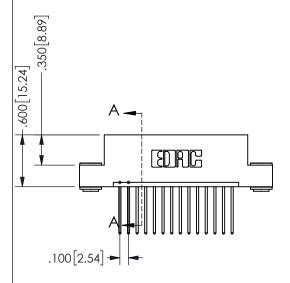

## <u>Contact Dimensions:</u> 540-Wire Wrap .025 Sq.(0.64 Sq.) - Tail LG=.560(14.22) .100 (2.54) Contact Spacing x .200 (5.08) Row Spacing

345/395 SERIES CARD EDGE CONNECTOR PART NUMBER: 345-014-540-103