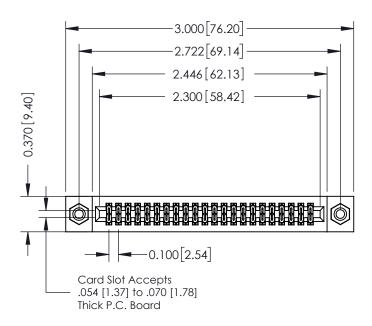

## **Mounting Option**

08-#4-40 Unified Threaded Inserts

## **Contact Detail**

521-P.C. Tail .025 Sq.(0.64 Sq.) - Tail LG=.160(4.06) .100 [2.54] Contact Spacing x .200 [5.08] Row Spacing

## **See Accompanying Pages for:**

- **Contact Bend Details**
- **Mounting Options**

| 342 / 392 Card Edge Connector |
|-------------------------------|
| Part Number: 342-044-521-208  |

342 ENG MASTER DATE: OCT. 06/09 J.LEE NTS SHEET 1 OF 3