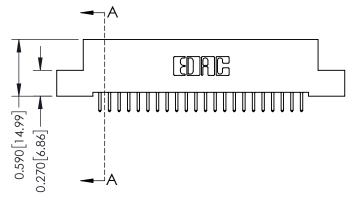

## 0.240 [6.10] Point of Contact 0.410[10.41] SECTION A-A

342 Assembly

THIS IS A C.A.D. GENERATED DRAWING DO NOT MAKE MANUAL REVISIONS TO MASTER. ISSUE NUMBER

ORIGINAL

1

| 342 / 392 Series Card Edge Connector<br>Contact Bend Detail |                                                                                                                                     | ACAD REFERENCE NO. 342 ENG MASTER |             |          |          |
|-------------------------------------------------------------|-------------------------------------------------------------------------------------------------------------------------------------|-----------------------------------|-------------|----------|----------|
|                                                             |                                                                                                                                     | DRAWN:                            | J.LEE       | DATE: OC | T. 06/09 |
|                                                             |                                                                                                                                     | CHECKED:                          |             | DATE:    |          |
| EDAC INC                                                    | ARE THE PROPERTY OF EDAC INC.,AND — SHALL NOT BE REPRODUCED,OR COPIED OR USED AS THE BASIS FOR THE MANUFACTURE OR SALE OF APPARATUS | SCALE:                            | NTS         | SHEET :  | 2 OF 3   |
| TORONTO, ONTARIO                                            |                                                                                                                                     | DRAWING                           | NUMBER      |          | ISSUE    |
| YOUR CONNECTION TO QUALITY & SERVICE                        |                                                                                                                                     | 3                                 | 42 Assembly |          | 1        |