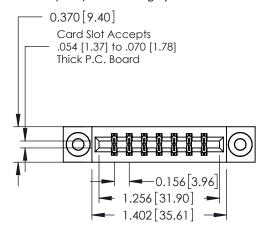

## **Contact Detail**

500-Wire Hole .050x.025(1.27x0.64) - Tail LG=.260(6.60) DO NOT MAKE MANUAL REVISIONS TO MASTER. .156 [3.96] Contact Spacing x .200 [5.08] Row Spacing

THIS IS A C.A.D. GENERATED DRAWING