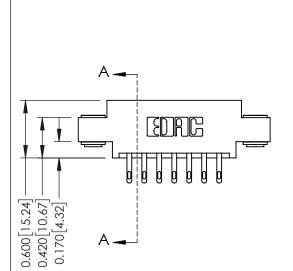

## **Contact Detail**

500-Wire Hole .050x.025(1.27x0.64) - Tail LG=.260(6.60) DO NOT MAKE MANUAL REVISIONS TO MASTER. .156 [3.96] Contact Spacing x .200 [5.08] Row Spacing

THIS IS A C.A.D. GENERATED DRAWING