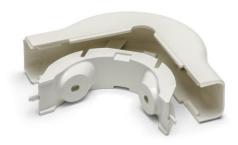

## **Specification Sheet**

Part Number: TSR1FW-29-1

External Corner Cover, 3/4", 1" Bend Radius, PVC, Office White, 1/bag

| Article Number      | 250-12904                                                                                                                                                                                                                                                                                                                                                                                                                                                                                                                   |
|---------------------|-----------------------------------------------------------------------------------------------------------------------------------------------------------------------------------------------------------------------------------------------------------------------------------------------------------------------------------------------------------------------------------------------------------------------------------------------------------------------------------------------------------------------------|
| Туре                | TSR1-29-1                                                                                                                                                                                                                                                                                                                                                                                                                                                                                                                   |
| Color               | Office White (OEWH)                                                                                                                                                                                                                                                                                                                                                                                                                                                                                                         |
| Features & Benefits | •Tamper resistant covers with hidden latch provide security while allowing quick entry for cable maintenance. •PVC construction is lightweight, durable and more affordable than metallic raceway systems. •Flexible hinge is designed to reduce stress cracking and discoloration from repeated opening and closing. •Systems and fittings are available in white, office white and ivory to coordinate with a variety of décor. •Fittings incorporate a minimum 1" bend radius to meet TIA/EIA 568-B and 569-A standards. |
| Quantity Per        | bag                                                                                                                                                                                                                                                                                                                                                                                                                                                                                                                         |

| Short Description              | External Corner Cover, 3/4", 1" Bend Radius, PVC, Office White, 1/bag |
|--------------------------------|-----------------------------------------------------------------------|
| Global Part Name               | TSR1-29-1-PVC-WH                                                      |
|                                |                                                                       |
| Material                       | Polyvinylchloride (PVC)                                               |
| Material Shortcut              | PVC                                                                   |
| Flammability                   | UL 94 V0                                                              |
| Halogen free                   | No                                                                    |
| Operating Temperature (Metric) | +122°F (+50°C)                                                        |
| Reach Complaint(Article 33)    | No                                                                    |
| ROHS Complaint                 | Yes                                                                   |
|                                |                                                                       |
| Package Quantity(Imperial)     | 1                                                                     |
| Package Quantity (Metric)      | 1                                                                     |
| Customs Number                 | 3925900000                                                            |