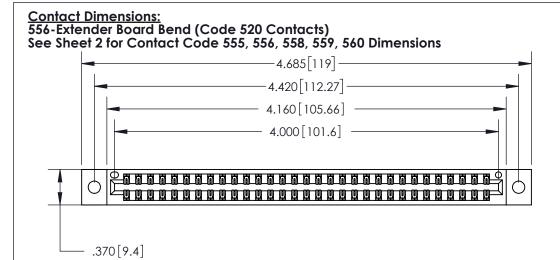

THIS IS A C.A.D. GENERATED DRAWING DO NOT MAKE MANUAL REVISIONS TO MASTER.

ORIGINAL

Card Slot Accepts .054 [1.37] to .070 [1.78] Thick P.C. Board .330 [8.38] Card Slot .160 [4.07] Point of Contact -

INSULATOR MATERIAL: THERMOPLASTIC POLYESTER, UL 94V-0 CONTACT MATERIAL; COPPER, NICKEL, TIN ALLOY CA-725

.600 [15.24]

CONTACT PLATING: GOLD ON THE MATING AREA, TIN-LEAD ON THE CONTACT TAILS, NICKEL UNDERPLATE

846/896 SERIES HIGH TEMP CARD EDGE CONNECTOR PART NUMBER: 896-062-556-202

YOUR CONNECTION TO QUALITY & SERVICE