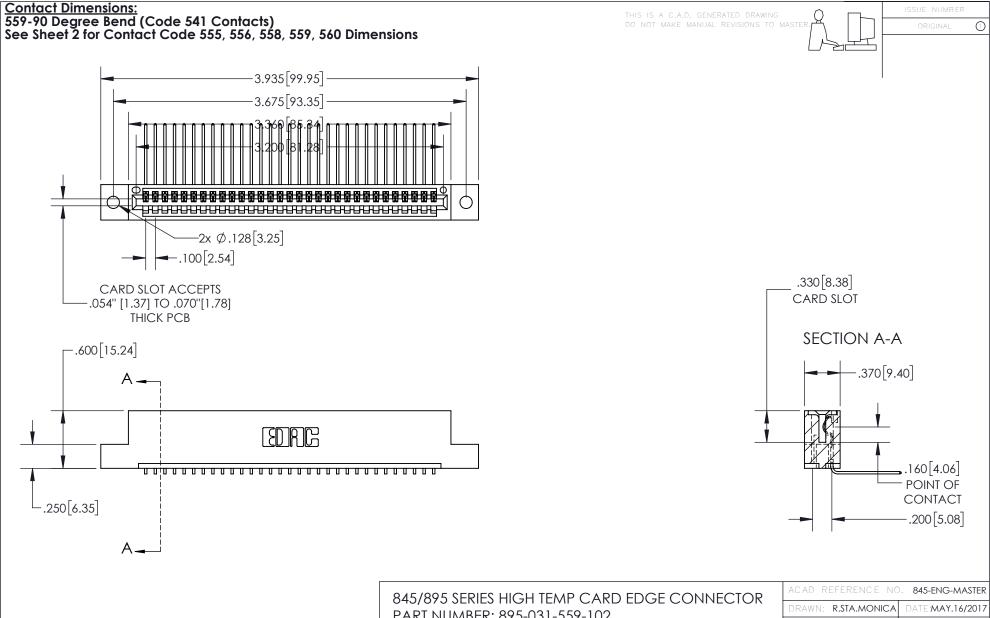

INSULATOR MATERIAL: THERMOPLASTIC, UL 94V-0

CONTACT MATERIAL; COPPER TIN ALLOY
CONTACT PLATING: GOLD ON THE MATING AREA, TIN PLATING
ON THE CONTACT TAILS, NICKEL UNDERPLATE

| 845/895 SERIES HIGH TEMP CARD EDGE CONNECTOR |
|----------------------------------------------|
| PART NUMBER: 895-031-559-102                 |