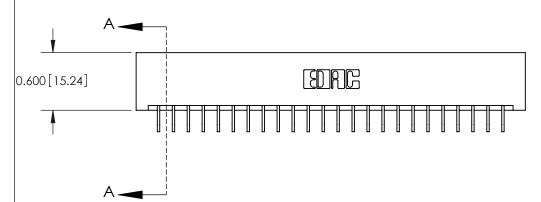

0.330[8.38] Card Slot .160 [4.06] Point of Contact SECTION A-A

**See Accompanying Pages for:** 

**Contact Bend Details** 

837/887 Series High Temp Card Edge Connector Part Number: 887-048-559-201

**EDAC INC** TORONTO, ONTARIO CANADA