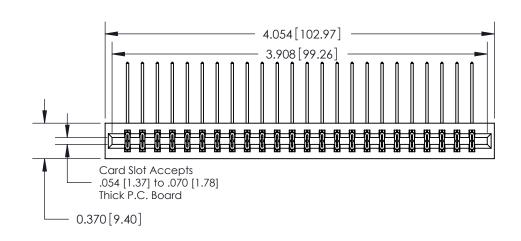

0.330[8.38] Card Slot .160 [4.06] Point of Contact SECTION A-A

**See Accompanying Pages for:** 

**Contact Bend Details** 

837/887 Series High Temp Card Edge Connector Part Number: 887-048-559-201

**EDAC INC** TORONTO, ONTARIO CANADA