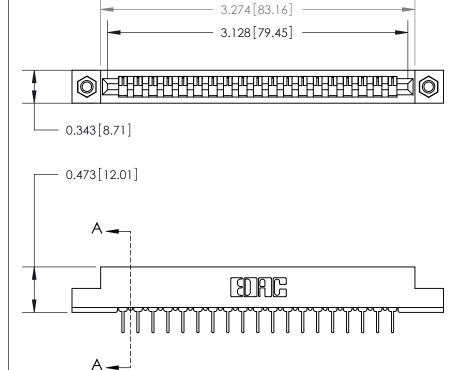

**Mounting Option** 

M3-0.5 Metric Threaded Inserts

## **Contact Detail**

PC Tail .023x.013(0.58x0.33) - Tail LG=.213(5.41)

.156 [3.96] Contact Spacing x .200 [5.08] Row Spacing

**SECTION A-A** 

.095 [2.41] Point of Contact (Measured from bottom of Card Slot)

**See Accompanying Page for:** 

**Contact Bend Details** 

807/857 Series High Temp Card Edge Connector Part Number: 857-019-431-107

|                    | EDAC INC          |
|--------------------|-------------------|
|                    | TORONTO, ONTARIO  |
|                    | CANADA            |
| YOUR CONNECTION TO | QUALITY & SERVICE |

807 Assembly