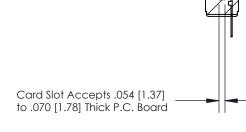

## **Contact Detail**

PC Tail .023x.013(0.58x0.33) - Tail LG=.213(5.41)

.156 [3.96] Contact Spacing x .200 [5.08] Row Spacing

**SECTION A-A** 

.095 [2.41] Point of Contact (Measured from bottom of Card Slot)