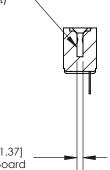

## **Contact Detail**

Wire Hole .089x.014(2.29x0.36) - Tail LG=.213(5.41)

.156 [3.96] Contact Spacing x .200 [5.08] Row Spacing

.175 [4.45] Point of Contact (Measured from bottom of Card Slot)

**SECTION A-A** 

Card Slot Accepts .054 [1.37] to .070 [1.78] Thick P.C. Board

**See Accompanying Page for:** 

**Contact Bend Details** 

807/857 Series High Temp Card Edge Connector Part Number: 857-013-401-102

YOUR CONNECTION TO QUALITY & SERVICE