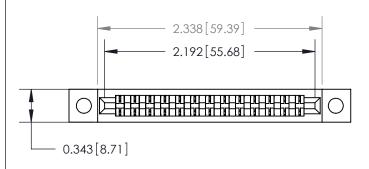

**Mounting Option** 

.128 (3.25) Dia. Mounting Holes

Card Slot Accepts .054 [1.37] to .070 [1.78] Thick P.C. Board

**See Accompanying Page for:** 

**Contact Bend Details** 

807/857 Series High Temp Card Edge Connector Part Number: 857-013-401-102

YOUR CONNECTION TO QUALITY & SERVICE