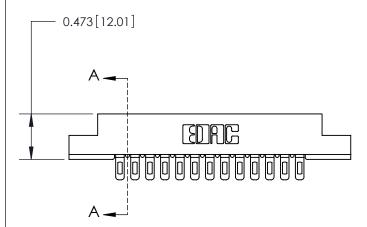

## **Contact Detail**

Wire Hole .089x.014(2.29x0.36) - Tail LG=.213(5.41)

.156 [3.96] Contact Spacing x .200 [5.08] Row Spacing

.175 [4.45] Point of Contact (Measured from bottom of Card Slot)

**SECTION A-A** 