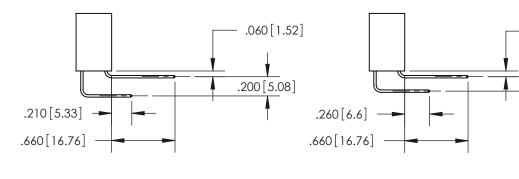

<u>Contact Dimensions:</u> 556-Extender Board Bend (Code 520 Contacts) See Sheet 2 for Contact Code 555, 556, 558, 559, 560 Dimensions

THIS IS A C.A.D. GENERATED DRAWING DO NOT MAKE MANUAL REVISIONS TO MASTER.

ISSUE NUMBER

.165[4.19]

ORIGINAL

1

.060 [1.52] .150 [3.81] .125(3.18) to .210(5.33)

.375 [9.54] .125(3.18) to .210(5.33)

**Contact Code 558** 

**Contact Code 559** 