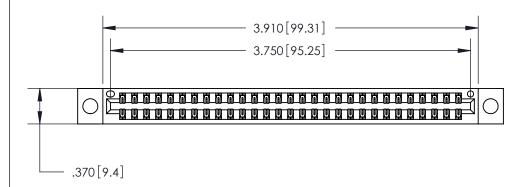

ISSUE NUMBER

ORIGINAL

.600 [15.24]

Card Slot Accepts .054 [1.37] to .070 [1.78] Thick P.C. Board .330 [8.38] Card Slot .160 [4.07] Point of Contact -

846/896 SERIES HIGH TEMP CARD EDGE CONNECTOR PART NUMBER: 846-058-556-804