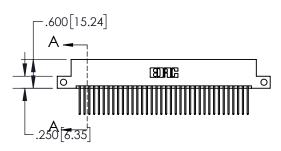

## **Contact Dimensions:** 540-Wire Wrap .025 Sq.(0.64 Sq.) - Tail LG=.560(14.22) .100 (2.54) Contact Spacing x .200 (5.08) Row Spacing

- INSULATOR MATERIAL: THERMOPLASTIC, UL 94V-0
- CONTACT MATERIAL; COPPER TIN ALLOY
  CONTACT PLATING: GOLD ON THE MATING AREA, TIN PLATING
  ON THE CONTACT TAILS, NICKEL UNDERPLATE

| 845/895 SERIES HIGH TEMP CARD EDGE CONNECTOR |
|----------------------------------------------|
| PART NUMBER: 845-072-540-212                 |

| ACAD REFERENCE NO. 845-ENG-MASTER |                  |  |
|-----------------------------------|------------------|--|
| DRAWN: R.STA.MONICA               | DATE:MAY.16/2017 |  |
| CHECKED:                          | DATE:            |  |
| SCALE: 1:2                        | SHEET 1 OF 2     |  |
| DRAWING NUMBER                    | ISSUE            |  |