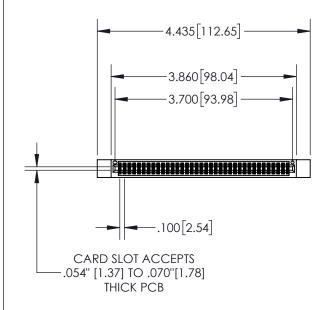

1

| .330[8.38]<br>CARD SLOT |                                   |  |
|-------------------------|-----------------------------------|--|
| -                       | .370[9.40]                        |  |
|                         | SECTION A-A                       |  |
| .150 [3.8]              | .160[4.06]<br>POINT OF<br>CONTACT |  |
|                         | <b>─</b> .200[5.08]               |  |

| 845/895 SERIES HIGH TEMP CARD EDGE CONNECTOR |
|----------------------------------------------|
| PART NUMBER: 845-072-540-212                 |

| ACAD REFERENCE NO. 845-ENG-MASTER |                  |  |
|-----------------------------------|------------------|--|
| DRAWN: R.STA.MONICA               | DATE:MAY.16/2017 |  |
| CHECKED:                          | DATE:            |  |
| SCALE: 1:2                        | SHEET 1 OF 2     |  |
| DRAWING NUMBER                    | ISSUE            |  |