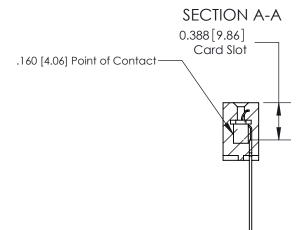

## **Contact Detail**

541-Wire Wrap .025 Sq.(0.64 Sq.) - Tail LG=.750(19.05) .156 [3.96] Contact Spacing x .200 [5.08] Row Spacing

-3.344[84.94] -3.094[78.59] 2.821 [71.65] 2.660 [67.56] Card Slot Accepts .054 [1.37] to .070 (1.78) Thick P.C. Board 0.370 [9.40]