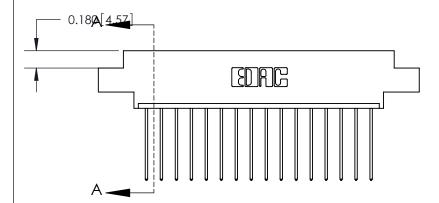

## **Contact Detail**

541-Wire Wrap .025 Sq.(0.64 Sq.) - Tail LG=.750(19.05) .156 [3.96] Contact Spacing x .200 [5.08] Row Spacing

-3.344[84.94] -3.094[78.59] 2.821 [71.65] 2.660 [67.56] Card Slot Accepts .054 [1.37] to .070 (1.78) Thick P.C. Board 0.370 [9.40]

## **See Accompanying Page for:**

- **Bend Detail**
- **Mounting Options**

833 Series High Temp Card Edge Connector Part Number: 833-016-541-607

**EDAC INC** TORONTO, ONTARIO CANADA

THESE DRAWINGS AND SPECIFICATIONS ARE THE PROPERTY OF EDAC INC.,AND SHALL NOT BE REPRODUCED, OR COPIED OR USED AS THE BASIS FOR THE MANUFACTURE OR SALE OF APPARATUS WITHOUT WRITTEN PERMISSION.