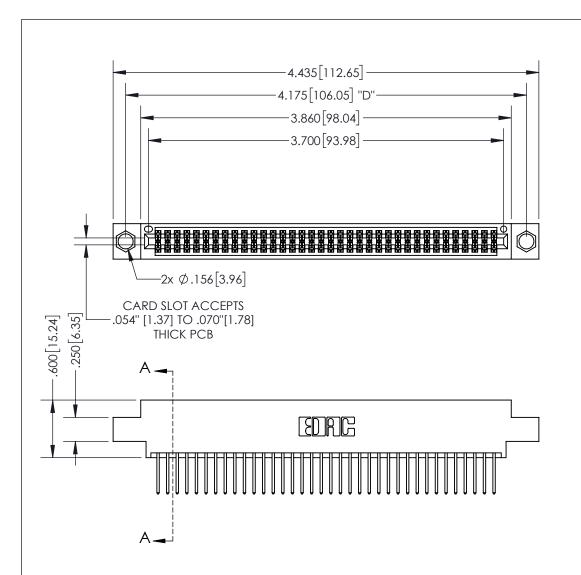

THIS IS A C.A.D. GENERATED DRAWING DO NOT MAKE MANUAL REVISIONS TO MASTER.

ISSUE NUMBER

ORIGINAL

.160 4.06 POINT OF CONTACT .330[8.38] -.370[9.4] **CARD SLOT** .150 [3.81]

SECTION A-A

<u>Contact Dimensions:</u> 523-P.C. Tail .025 Sq.(0.64 Sq.) - Tail LG=.390(9.91) .100 (2.54) Contact Spacing x .200 (5.08) Row Spacing

INSULATOR MATERIAL: THERMOPLASTIC PBT, UL 94V-0 CONTACT MATERIAL; COPPER TIN ALLOY CONTACT PLATING: GOLD ON THE MATING AREA, TIN PLATING ON THE CONTACT TAILS, NICKEL UNDERPLATE

## 345/395 SERIES CARD EDGE CONNECTOR PART NUMBER: 395-072-523-804

YOUR CONNECTION TO QUALITY & SERVICE

**EDAC INC** TORONTO, ONTARIO CANADA

THESE DRAWINGS AND SPECIFICATIONS ARE THE PROPERTY OF EDAC INC.,AND SHALL NOT BE REPRODUCED, OR COPIED OR USED AS THE BASIS FOR THE MANUFACTURE OR SALE OF APPARATUS WITHOUT WRITTEN PERMISSION.

| ACAD REFERENCE NO.  | 345-ENG-MASTER   |      |
|---------------------|------------------|------|
| DRAWN: R.STA.MONICA | DATE:MAY.16/2017 |      |
| CHECKED:            | DATE:            |      |
| SCALE: 1:1          | SHEET 1 (        | OF 2 |
| DRAWING NUMBER      |                  | SUE  |
| 345-ENG-MASTER      |                  | 1    |