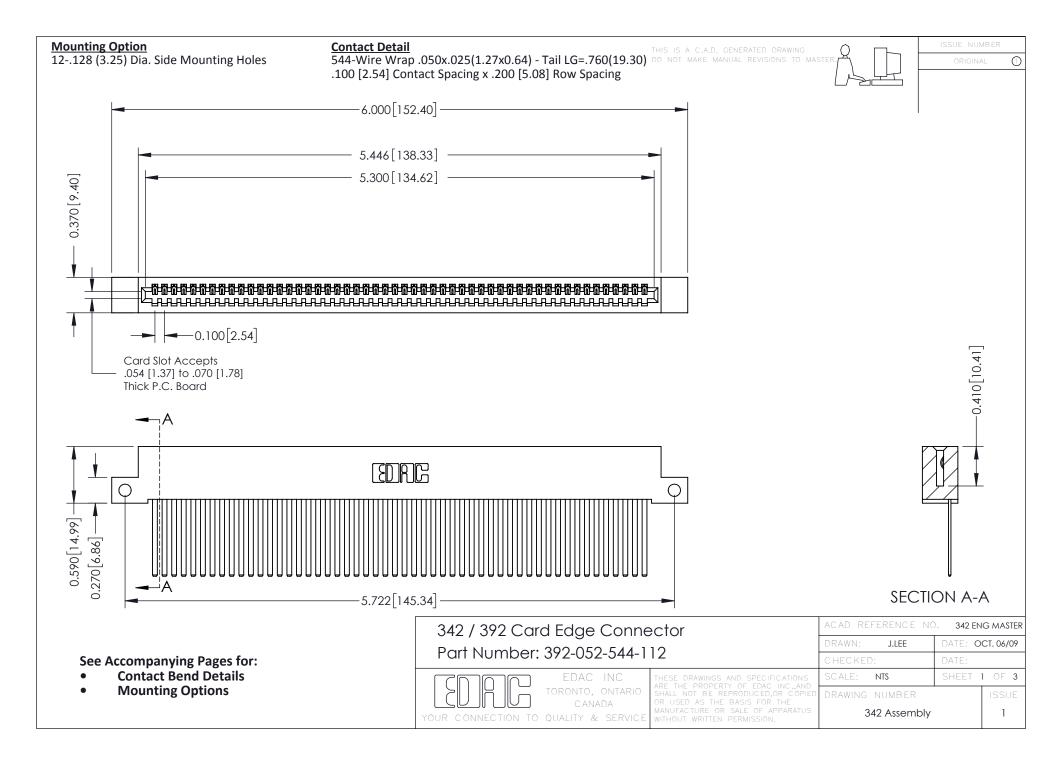

THIS IS A C.A.D. GENERATED DRAWING DO NOT MAKE MANUAL REVISIONS TO MASTER. ISSUE NUMBER

ORIGINAL

1



| 342 / 392 Series Card Edge Connector<br>Contact Bend Detail |                                                                                                                                                                                                  | ACAD REFERENCE NO. 342 ENG MASTER |             |                  |        |
|-------------------------------------------------------------|--------------------------------------------------------------------------------------------------------------------------------------------------------------------------------------------------|-----------------------------------|-------------|------------------|--------|
|