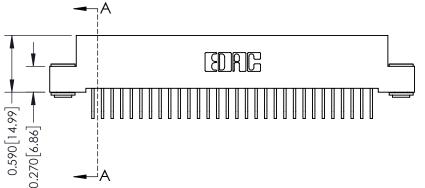

342 ENG MASTER J.LEE DATE: OCT. 06/09 NTS SHEET 1 OF 3

342 Assembly

THIS IS A C.A.D. GENERATED DRAWING DO NOT MAKE MANUAL REVISIONS TO MASTER. ISSUE NUMBER

ORIGINAL

1

| 342 / 392 Series Card Edge Connector<br>Contact Bend Detail |                                                                                                                                              | ACAD REFERENCE NO. 342 ENG MASTER |             |          |          |
|-------------------------------------------------------------|----------------------------------------------------------------------------------------------------------------------------------------------|-----------------------------------|-------------|----------|----------|
|                                                             |                                                                                                                                              | DRAWN:                            | J.LEE       | DATE: OC | T. 06/09 |
|                                                             |                                                                                                                                              | CHECKED:                          |             | DATE:    |          |
| EDAC INC                                                    | ARE THE PROPERTY OF EDAC INC.,AND —<br>SHALL NOT BE REPRODUCED,OR COPIED<br>OR USED AS THE BASIS FOR THE<br>MANUFACTURE OR SALE OF APPARATUS | SCALE:                            | NTS         | SHEET :  | 2 OF 3   |
| TORONTO, ONTARIO                                            |                                                                                                                                              | DRAWING                           | NUMBER      |          | ISSUE    |
| YOUR CONNECTION TO QUALITY & SERVICE                        |                                                                                                                                              | 3                                 | 42 Assembly |          | 1        |