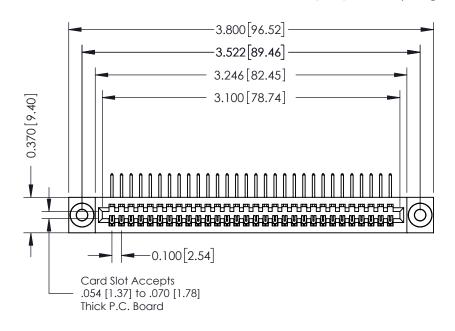

## **See Accompanying Pages for:**

- **Contact Bend Details**
- **Mounting Options**

| 342 / 392 Card Edge Connector |
|-------------------------------|
| Part Number: 392-030-558-103  |

YOUR CONNECTION TO QUALITY & SERVICE

342 ENG MASTER J.LEE DATE: OCT. 06/09 NTS SHEET 1 OF 3

342 Assembly

THIS IS A C.A.D. GENERATED DRAWING DO NOT MAKE MANUAL REVISIONS TO MASTER. ISSUE NUMBER

ORIGINAL

1

| 342 / 392 Series Card Edge Connector<br>Contact Bend Detail |                                                                                                                                              | ACAD REFERENCE NO. 342 ENG MASTER |             |          |          |
|-------------------------------------------------------------|----------------------------------------------------------------------------------------------------------------------------------------------|-----------------------------------|-------------|----------|----------|
|                                                             |                                                                                                                                              | DRAWN:                            | J.LEE       | DATE: OC | T. 06/09 |
|                                                             |                                                                                                                                              | CHECKED:                          |             | DATE:    |          |
| EDAC INC                                                    | ARE THE PROPERTY OF EDAC INC.,AND —<br>SHALL NOT BE REPRODUCED,OR COPIED<br>OR USED AS THE BASIS FOR THE<br>MANUFACTURE OR SALE OF APPARATUS | SCALE:                            | NTS         | SHEET :  | 2 OF 3   |
| TORONTO, ONTARIO                                            |                                                                                                                                              | DRAWING                           | NUMBER      |          | ISSUE    |
| YOUR CONNECTION TO QUALITY & SERVICE                        |                                                                                                                                              | 3                                 | 42 Assembly |          | 1        |