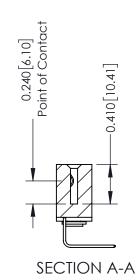

**Mounting Option** 03-.116 (2.95) I.D. Floating Eyelets **Contact Detail** 

558-90 Degree Bend (Code 541 Contacts) .100 [2.54] Contact Spacing x .200 [5.08] Row Spacing