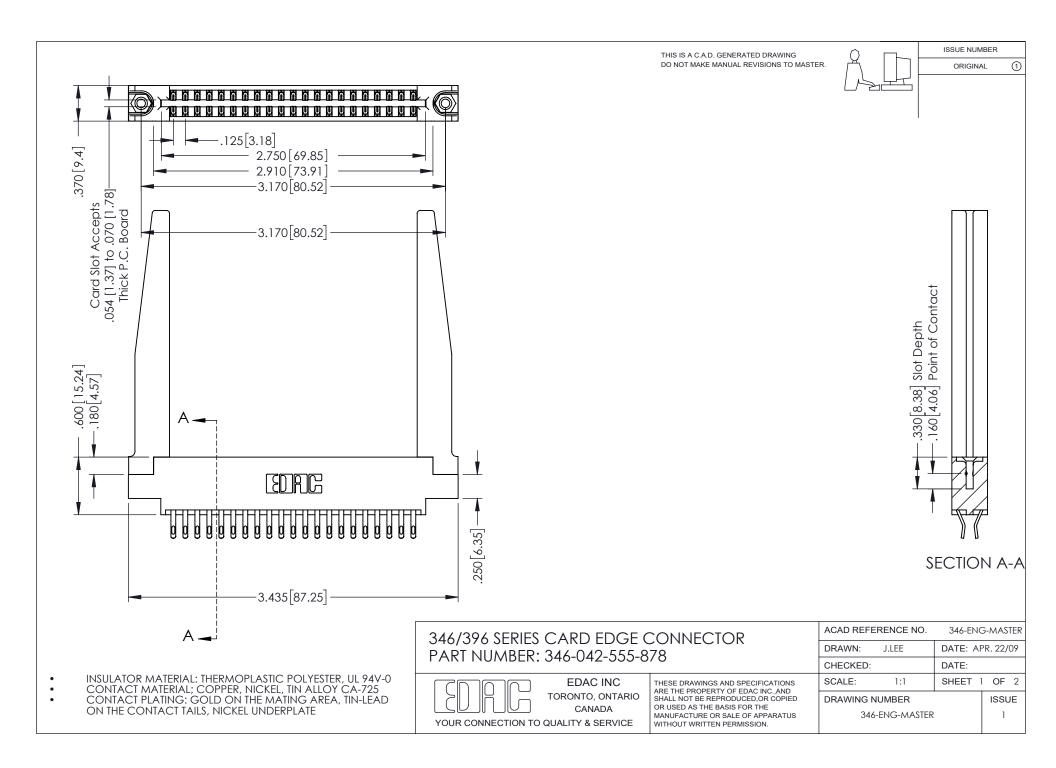

## **Contact Code 556**

INSULATOR MATERIAL: THERMOPLASTIC POLYESTER, UL 94V-0 CONTACT MATERIAL; COPPER, NICKEL, TIN ALLOY CA-725 CONTACT PLATING: GOLD ON THE MATING AREA, TIN-LEAD

ON THE CONTACT TAILS, NICKEL UNDERPLATE

## 346/396 SERIES CARD EDGE CONNECTOR CONTACT CODE 555,556,558,559,560 DIMENSIONS

YOUR CONNECTION TO QUALITY & SERVICE

**EDAC INC** TORONTO, ONTARIO CANADA

THESE DRAWINGS AND SPECIFICATIONS ARE THE PROPERTY OF EDAC INC.,AND SHALL NOT BE REPRODUCED, OR COPIED OR USED AS THE BASIS FOR THE MANUFACTURE OR SALE OF APPARATUS WITHOUT WRITTEN PERMISSION.