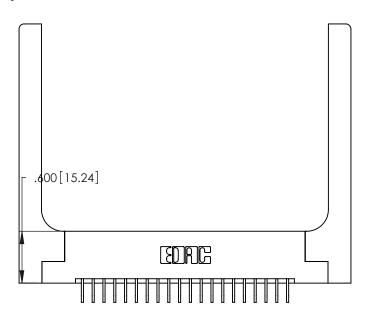

Contact Dimensions:
559-90 Degree Bend (Code 541 Contacts)
See Sheet 2 for Contact Code 555, 556, 558, 559, 560 Dimensions

THIS IS A C.A.D. GENERATED DRAWING DO NOT MAKE MANUAL REVISIONS TO MASTER.

1

Card Slot Accepts .054 [1.37] to .070 [1.78] Thick P.C. Board .330 [8.38] Card Slot .160 [4.07] Point of Contact

INSULATOR MATERIAL: THERMOPLASTIC POLYESTER, UL 94V-0 CONTACT MATERIAL; COPPER, NICKEL, TIN\_ALLOY CA-725

CONTACT PLATING: GOLD ON THE MATING AREA, TIN-LEAD ON THE CONTACT TAILS, NICKEL UNDERPLATE

346/396 SERIES CARD EDGE CONNECTOR PART NUMBER: 346-040-559-258