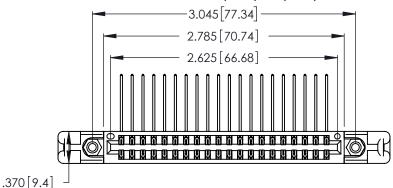

Contact Dimensions:
559-90 Degree Bend (Code 541 Contacts)
See Sheet 2 for Contact Code 555, 556, 558, 559, 560 Dimensions

THIS IS A C.A.D. GENERATED DRAWING DO NOT MAKE MANUAL REVISIONS TO MASTER.

1

Card Slot Accepts .054 [1.37] to .070 [1.78] Thick P.C. Board .330 [8.38] Card Slot .160 [4.07] Point of Contact

INSULATOR MATERIAL: THERMOPLASTIC POLYESTER, UL 94V-0 CONTACT MATERIAL; COPPER, NICKEL, TIN\_ALLOY CA-725

CONTACT PLATING: GOLD ON THE MATING AREA, TIN-LEAD ON THE CONTACT TAILS, NICKEL UNDERPLATE

346/396 SERIES CARD EDGE CONNECTOR PART NUMBER: 346-040-559-258