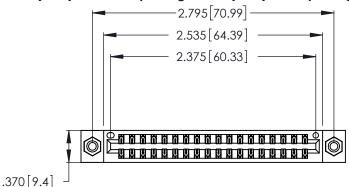

<u>Contact Dimensions:</u>
522-P.C. Tail .025 Sq. (0.64 Sq.) - Tail LG. = .440 (11.18)
.125 (3.18) Contact Spacing x .250 (6.35) Row Spacing

- INSULATOR MATERIAL: THERMOPLASTIC POLYESTER, UL 94V-0 CONTACT MATERIAL; COPPER, NICKEL, TIN ALLOY CA-725
- CONTACT PLATING: GOLD ON THE MATING AREA, TIN-LEAD ON THE CONTACT TAILS, NICKEL UNDERPLATE