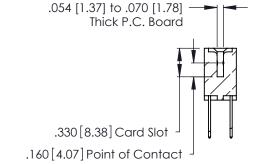

THIS IS A C.A.D. GENERATED DRAWING DO NOT MAKE MANUAL REVISIONS TO MASTER.

ISSUE NUMBER

ORIGINAL

1

**Contact Code 555** 

Contact Code 556

**Contact Code 558** 

**Contact Code 559** 

Contact Code 560

INSULATOR MATERIAL: THERMOPLASTIC POLYESTER, UL 94V-0 CONTACT MATERIAL; COPPER, NICKEL, TIN ALLOY CA-725 CONTACT PLATING: GOLD ON THE MATING AREA, TIN-LEAD

ON THE CONTACT TAILS, NICKEL UNDERPLATE

346/396 SERIES CARD EDGE CONNECTOR CONTACT CODE 555,556,558,559,560 DIMENSIONS

YOUR CONNECTION TO QUALITY & SERVICE

**EDAC INC** TORONTO, ONTARIO CANADA

THESE DRAWINGS AND SPECIFICATIONS ARE THE PROPERTY OF EDAC INC.,AND SHALL NOT BE REPRODUCED, OR COPIED OR USED AS THE BASIS FOR THE MANUFACTURE OR SALE OF APPARATUS WITHOUT WRITTEN PERMISSION.