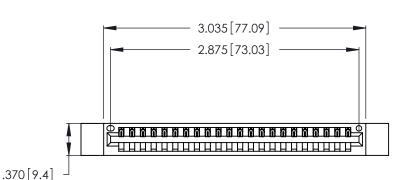

Contact Dimensions: 500-Wire Hole .050x.025 (1.27x0.64) - Tail LG. =.260 (6.60) .125 (3.18) Contact Spacing x .250 (6.35) Row Spacing

Card Slot Accepts .054 [1.37] to .070 [1.78] Thick P.C. Board .330 [8.38] Card Slot

.160 [4.07] Point of Contact

INSULATOR MATERIAL: THERMOPLASTIC POLYESTER, UL 94V-0 CONTACT MATERIAL; COPPER, NICKEL, TIN\_ALLOY CA-725

CONTACT PLATING: GOLD ON THE MATING AREA, TIN-LEAD ON THE CONTACT TAILS, NICKEL UNDERPLATE