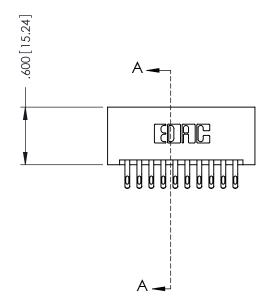

346/396 SERIES CARD EDGE CONNECTOR PART NUMBER: 346-020-555-201

YOUR CONNECTION TO QUALITY & SERVICE

**EDAC INC** TORONTO, ONTARIO CANADA

THESE DRAWINGS AND SPECIFICATIONS ARE THE PROPERTY OF EDAC INC., AND SHALL NOT BE REPRODUCED,OR COPIED OR USED AS THE BASIS FOR THE MANUFACTURE OR SALE OF APPARATUS WITHOUT WRITTEN PERMISSION.

| ACAD REFERENCE NO. | 346-ENG-MASTER   |
|--------------------|------------------|
| DRAWN: J.LEE       | DATE: APR. 22/09 |
| CHECKED:           | DATE:            |
| SCALE: 1:1         | SHEET 1 OF 2     |
| DRAWING NUMBER     | ISSUE            |
| 346-ENG-MASTER     | 1                |