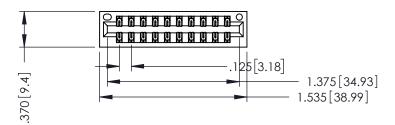

346/396 SERIES CARD EDGE CONNECTOR PART NUMBER: 346-020-555-201

YOUR CONNECTION TO QUALITY & SERVICE

**EDAC INC** TORONTO, ONTARIO CANADA

THESE DRAWINGS AND SPECIFICATIONS ARE THE PROPERTY OF EDAC INC., AND SHALL NOT BE REPRODUCED,OR COPIED OR USED AS THE BASIS FOR THE MANUFACTURE OR SALE OF APPARATUS WITHOUT WRITTEN PERMISSION.

| ACAD REFERENCE NO. | 346-ENG-MASTER   |
|--------------------|------------------|
| DRAWN: J.LEE       | DATE: APR. 22/09 |
| CHECKED:           | DATE:            |
| SCALE: 1:1         | SHEET 1 OF 2     |
| DRAWING NUMBER     | ISSUE            |
| 346-ENG-MASTER     | 1                |