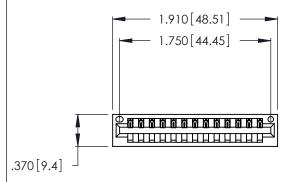

<u>Contact Dimensions:</u>
540-Wire Wrap .025 Sq. (0.64 Sq.) - Tail LG. =.560 (14.22)
.125 (3.18) Contact Spacing x .250 (6.35) Row Spacing

- INSULATOR MATERIAL: THERMOPLASTIC POLYESTER, UL 94V-0 CONTACT MATERIAL; COPPER, NICKEL, TIN ALLOY CA-725
- CONTACT PLATING: GOLD ON THE MATING AREA, TIN-LEAD ON THE CONTACT TAILS, NICKEL UNDERPLATE

THIS IS A C.A.D. GENERATED DRAWING DO NOT MAKE MANUAL REVISIONS TO MASTER.

| 346/396 SERIES CARD EDGE CONNECTOR |
|------------------------------------|
| PART NUMBER: 346-013-540-101       |

**EDAC INC** TORONTO, ONTARIO CANADA