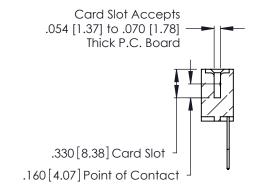

THIS IS A C.A.D. GENERATED DRAWING DO NOT MAKE MANUAL REVISIONS TO MASTER.

ISSUE NUMBER

ORIGINAL

1

**Contact Code 555** 

Contact Code 556

**Contact Code 558** 

**Contact Code 559** 

**Contact Code 560** 

INSULATOR MATERIAL: THERMOPLASTIC POLYESTER, UL 94V-0 CONTACT MATERIAL; COPPER, NICKEL, TIN ALLOY CA-725 CONTACT PLATING: GOLD ON THE MATING AREA, TIN-LEAD ON THE CONTACT TAILS, NICKEL UNDERPLATE