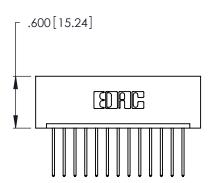

THIS IS A C.A.D. GENERATED DRAWING DO NOT MAKE MANUAL REVISIONS TO MASTER.

| 346/396 SERIES CARD EDGE CONNECTOR |
|------------------------------------|
| PART NUMBER: 346-013-540-101       |

**EDAC INC** TORONTO, ONTARIO CANADA

346/396 SERIES CARD EDGE CONNECTOR CONTACT CODE 555,556,558,559,560 DIMENSIONS

YOUR CONNECTION TO QUALITY & SERVICE

**EDAC INC** TORONTO, ONTARIO CANADA

THESE DRAWINGS AND SPECIFICATIONS ARE THE PROPERTY OF EDAC INC.,AND SHALL NOT BE REPRODUCED, OR COPIED OR USED AS THE BASIS FOR THE MANUFACTURE OR SALE OF APPARATUS WITHOUT WRITTEN PERMISSION.