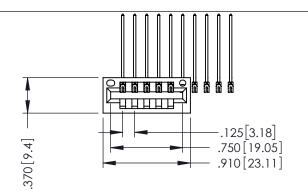

**Contact Code 555** 

**Contact Code 556** 

INSULATOR MATERIAL: THERMOPLASTIC POLYESTER, UL 94V-0 CONTACT MATERIAL; COPPER, NICKEL, TIN ALLOY CA-725

CONTACT PLATING: GOLD ON THE MATING AREA, TIN-LEAD ON THE CONTACT TAILS, NICKEL UNDERPLATE

THIS IS A C.A.D. GENERATED DRAWING

DO NOT MAKE MANUAL REVISIONS TO MAS

ISSUE NUMBER

ORIGINAL

1

INSULATOR MATERIAL: THERMOPLASTIC POLYESTER, UL 94V-0
 CONTACT MATERIAL; COPPER, NICKEL, TIN ALLOY CA-725
 CONTACT PLATING: GOLD ON THE MATING AREA, TIN-LEAD ON THE CONTACT TAILS, NICKEL UNDERPLATE