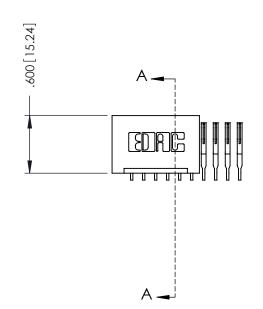

**Contact Code 555** 

**Contact Code 556** 

INSULATOR MATERIAL: THERMOPLASTIC POLYESTER, UL 94V-0 CONTACT MATERIAL; COPPER, NICKEL, TIN ALLOY CA-725

CONTACT PLATING: GOLD ON THE MATING AREA, TIN-LEAD ON THE CONTACT TAILS, NICKEL UNDERPLATE

THIS IS A C.A.D. GENERATED DRAWING

DO NOT MAKE MANUAL REVISIONS TO MAS

ISSUE NUMBER

ORIGINAL

1

INSULATOR MATERIAL: THERMOPLASTIC POLYESTER, UL 94V-0
 CONTACT MATERIAL; COPPER, NICKEL, TIN ALLOY CA-725
 CONTACT PLATING: GOLD ON THE MATING AREA, TIN-LEAD ON THE CONTACT TAILS, NICKEL UNDERPLATE