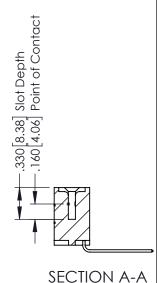

**Contact Code 555** 

**Contact Code 556** 

INSULATOR MATERIAL: THERMOPLASTIC POLYESTER, UL 94V-0 CONTACT MATERIAL; COPPER, NICKEL, TIN ALLOY CA-725

CONTACT PLATING: GOLD ON THE MATING AREA, TIN-LEAD ON THE CONTACT TAILS, NICKEL UNDERPLATE

THIS IS A C.A.D. GENERATED DRAWING

DO NOT MAKE MANUAL REVISIONS TO MAS

ISSUE NUMBER

ORIGINAL

1

INSULATOR MATERIAL: THERMOPLASTIC POLYESTER, UL 94V-0
 CONTACT MATERIAL; COPPER, NICKEL, TIN ALLOY CA-725
 CONTACT PLATING: GOLD ON THE MATING AREA, TIN-LEAD ON THE CONTACT TAILS, NICKEL UNDERPLATE