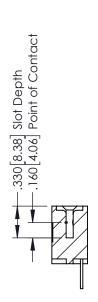

ON THE MATING AREA, TIN-LEAD ON THE CONTACT TAILS, NICKEL UNDERPLATE

346/396 SERIES CARD EDGE CONNECTOR PART NUMBER: 346-008-500-603

YOUR CONNECTION TO QUALITY & SERVICE

**EDAC INC** TORONTO, ONTARIO CANADA

THESE DRAWINGS AND SPECIFICATIONS ARE THE PROPERTY OF EDAC INC., AND SHALL NOT BE REPRODUCED,OR COPIED OR USED AS THE BASIS FOR THE MANUFACTURE OR SALE OF APPARATUS WITHOUT WRITTEN PERMISSION.

|  | ACAD REFERENCE NO. |       | 346-ENG-MASTER |           |
|--|--------------------|-------|----------------|-----------|
|  | DRAWN:             | J.LEE | DATE: A        | PR. 22/09 |
|  | CHECKED:           |       | DATE:          |           |
|  | SCALE:             | 1:1   | SHEET          | OF 2      |
|  | DRAWING NUMBER     |       |                | ISSUE     |

346-ENG-MASTER



SECTION A-A



ISSUE NUMBER ORIGINAL 1



## **Contact Code 555**

## **Contact Code 556**



INSULATOR MATERIAL: THERMOPLASTIC POLYESTER, UL 94V-0 CONTACT MATERIAL; COPPER, NICKEL, TIN ALLOY CA-725 CONTACT PLATING: GOLD ON THE MATING AREA, TIN-LEAD

ON THE CONTACT TAILS, NICKEL UNDERPLATE

## 346/396 SERIES CARD EDGE CONNECTOR CONTACT CODE 555,556,558,559,560 DIMENSIONS

YOUR CONNECTION TO QUALITY & SERVICE

**EDAC INC** TORONTO, ONTARIO CANADA

THESE DRAWINGS AND SPECIFICATIONS ARE THE PROPERTY OF EDAC INC.,AND SHALL NOT BE REPRODUCED, OR COPIED OR USED AS THE BASIS FOR THE MANUFACTURE OR SALE OF APPARATUS WITHOUT WRITTEN PERMISSION.

|   | ACAD REFERENCE NO. | 346-ENG-MASTER   |  |
|---|--------------------|------------------|--|
|   | DRAWN: J.LEE       | DATE: APR. 22/09 |  |
| • |