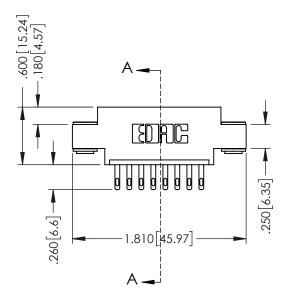

## 346/396 SERIES CARD EDGE CONNECTOR CONTACT CODE 555,556,558,559,560 DIMENSIONS

YOUR CONNECTION TO QUALITY & SERVICE

**EDAC INC** TORONTO, ONTARIO CANADA

THESE DRAWINGS AND SPECIFICATIONS ARE THE PROPERTY OF EDAC INC.,AND SHALL NOT BE REPRODUCED, OR COPIED OR USED AS THE BASIS FOR THE MANUFACTURE OR SALE OF APPARATUS WITHOUT WRITTEN PERMISSION.

## **Contact Code 555**

## **Contact Code 556**

INSULATOR MATERIAL: THERMOPLASTIC POLYESTER, UL 94V-0 CONTACT MATERIAL; COPPER, NICKEL, TIN ALLOY CA-725 CONTACT PLATING: GOLD ON THE MATING AREA, TIN-LEAD

ON THE CONTACT TAILS, NICKEL UNDERPLATE