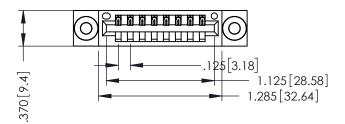

346/396 SERIES CARD EDGE CONNECTOR PART NUMBER: 346-008-500-603

YOUR CONNECTION TO QUALITY & SERVICE

**EDAC INC** TORONTO, ONTARIO CANADA

THESE DRAWINGS AND SPECIFICATIONS ARE THE PROPERTY OF EDAC INC., AND SHALL NOT BE REPRODUCED,OR COPIED OR USED AS THE BASIS FOR THE MANUFACTURE OR SALE OF APPARATUS WITHOUT WRITTEN PERMISSION.

THIS IS A C.A.D. GENERATED DRAWING DO NOT MAKE MANUAL REVISIONS TO MASTER.

ISSUE NUMBER

ORIGINAL

1

INSULATOR MATERIAL: THERMOPLASTIC POLYESTER, UL 94V-0 CONTACT MATERIAL; COPPER, NICKEL, TIN ALLOY CA-725 CONTACT PLATING: GOLD ON THE MATING AREA, TIN-LEAD ON THE CONTACT TAILS, NICKEL UNDERPLATE