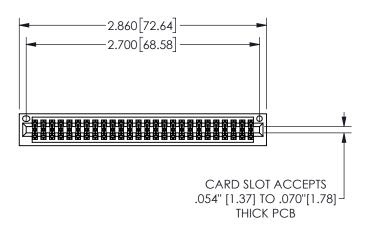

THIS IS A C.A.D. GENERATED DRAWING DO NOT MAKE MANUAL REVISIONS TO MASTER.



ISSUE NUMBER

ORIGINAL

1





## .160 4.06 .330[8.38] POINT OF CARD SLOT CONTACT .370 9.4

<u>Contact Dimensions:</u>
560-Extender Board Bend (Code 523 Contacts)
See Sheet 2 for Contact Code 555, 556, 558, 559, 560 **Dimensions** 

345/395 SERIES CARD EDGE CONNECTOR PART NUMBER: 345-052-560-201

YOUR CONNECTION TO QUALITY & SERVICE

**EDAC INC** TORONTO, ONTARIO CANADA

THESE DRAWINGS AND SPECIFICATIONS ARE THE PROPERTY OF EDAC INC.,AND SHALL NOT BE REPRODUCED, OR COPIED OR USED AS THE BASIS FOR THE MANUFACTURE OR SALE OF APPARATUS WITHOUT WRITTEN PERMISSION.

|                     | •             |                  | . , . , . |
|---------------------|---------------|------------------|-----------|
| ACAD REFERENCE NO.  |               | 345-ENG-MASTER   |           |
| DRAWN: R.STA.MONICA |               | DATE:M