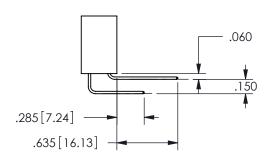

## .160 4.06 .330[8.38] POINT OF CARD SLOT CONTACT .370 9.4

<u>Contact Dimensions:</u>
560-Extender Board Bend (Code 523 Contacts)
See Sheet 2 for Contact Code 555, 556, 558, 559, 560 **Dimensions** 

345/395 SERIES CARD EDGE CONNECTOR PART NUMBER: 345-052-560-201