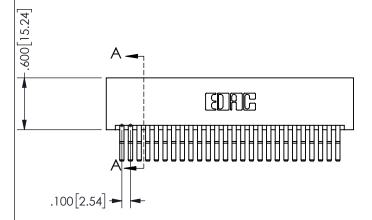

SECTION A-A

ISSUE NUMBER ORIGINAL

1

**Contact Code 558** 

Contact Code 559

**Contact Code 560** 

INSULATOR MATERIAL: THERMOPLASTIC POLYESTER, UL 94V-0

DAP MATERIAL AVAILABLE UPON REQUEST