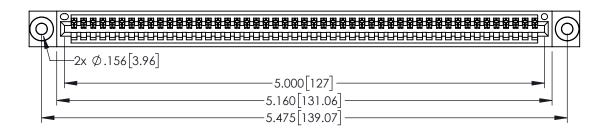

<u>Contact Dimensions:</u>
525-P.C. Tail .018 Sq.(0.46 Sq.) - Tail LG=.150(3.81)
.100 (2.54) Contact Spacing x .200 (5.08) Row Spacing

1

INSULATOR MATERIAL: THERMOPLASTIC PBT BLACK, UL 94V-0

CONTACT MATERIAL; COPPER TIN ALLOY

CONTACT PLATING: GOLD ON THE MATING AREA, TIN PLATING ON THE CONTACT TAILS, NICKEL UNDERPLATE

| 345/395 SERIES CARD EDGE CONNECTOR |
|------------------------------------|
| PART NUMBER: 345-049-525-103       |

| ACAD REFERENCE NO. 345-ENG-MASTER |                 |           |  |
|-----------------------------------|-----------------|-----------|--|
| DRAWN: R.STA.MONICA               | DATE: <b>MA</b> | Y.16/2017 |  |
| CHECKED:                          | DATE:           |           |  |
| SCALE: 1:1                        | SHEET 1         | OF 2      |  |
| DRAWING NUMBER                    |                 | ISSUE     |  |
| 345-ENG-MASTER                    |                 | 1         |  |