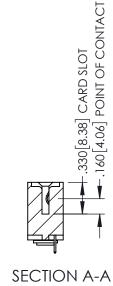

.107 [2.72] .082 [2.08] .157 [4] .232 [5.89] .125(3.18) to .210(5.33) .125(3.18) to .210(5.33) Outside Tails Outside Tails .045(1.14) to .060(1.52) .045(1.14) to .060(1.52) Between Tails Between Tails **Contact Code 555 Contact Code 556** 

**Contact Code 558** 

## **Contact Code 559**

Contact Code 560

INSULATOR MATERIAL: THERMOPLASTIC POLYESTER, UL 94V-0

DAP MATERIAL AVAILABLE UPON REQUEST

CONTACT MATERIAL; COPPER ALLOY

CONTACT PLATING: GOLD ON THE MATING AREA, TIN PLATING ON THE CONTACT TAILS, NICKEL UNDERPLATE

## 345/395 SERIES CARD EDGE CONNECTOR CONTACT CODE 555,556,558,559,560 DIMENSIONS

YOUR CONNECTION TO QUALITY & SERVICE

|      | ACAD REFERENCE NO   | . 345-ENG-MASTER |
|------|---------------------|------------------|
| 5    | DRAWN: R.STA.MONICA | DATE:MAY.16/2017 |
|      | CHECKED:            | DATE:            |
| D ED | SCALE: 1:1          | SHEET 2 OF 2     |
|      | DRAWING NUMBER      | ISSUE            |