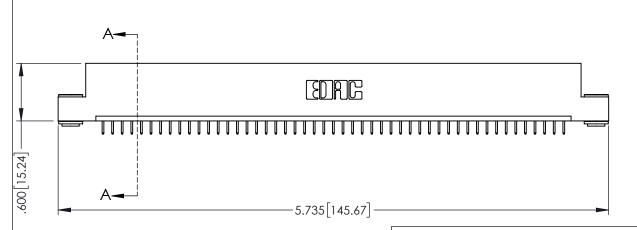

<u>Contact Dimensions:</u>
525-P.C. Tail .018 Sq.(0.46 Sq.) - Tail LG=.150(3.81)
.100 (2.54) Contact Spacing x .200 (5.08) Row Spacing

1

INSULATOR MATERIAL: THERMOPLASTIC PBT BLACK, UL 94V-0

CONTACT MATERIAL; COPPER TIN ALLOY

CONTACT PLATING: GOLD ON THE MATING AREA, TIN PLATING ON THE CONTACT TAILS, NICKEL UNDERPLATE

| 345/395 SERIES CARD EDGE CONNECTOR |
|------------------------------------|
| PART NUMBER: 345-049-525-103       |

| ACAD REFERENCE NO. 345-ENG-MASTER |                 |           |  |
|-----------------------------------|-----------------|-----------|--|
| DRAWN: R.STA.MONICA               | DATE: <b>MA</b> | Y.16/2017 |  |
| CHECKED:                          | DATE:           |           |  |
| SCALE: 1:1                        | SHEET 1         | OF 2      |  |
| DRAWING NUMBER                    |                 | ISSUE     |  |
| 345-ENG-MASTER                    |                 | 1         |  |