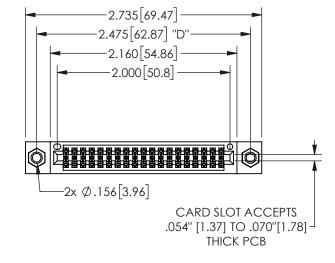

## 345/395 SERIES CARD EDGE CONNECTOR PART NUMBER: 345-038-523-807

YOUR CONNECTION TO QUALITY & SERVICE

**EDAC INC** TORONTO, ONTARIO CANADA

THESE DRAWINGS AND SPECIFICATIONS ARE THE PROPERTY OF EDAC INC.,AND SHALL NOT BE REPRODUCED,OR COPIED OR USED AS THE BASIS FOR THE MANUFACTURE OR SALE OF APPARATUS WITHOUT WRITTEN PERMISSION.

| ACAD REFERENCE NO. 345-ENG-MAS |                      |
|--------------------------------|----------------------|
| DRAWN: R.STA.MON               | ICA DATE:MAY.16/2017 |
| CHECKED:                       | DATE:                |
| SCALE: NTS                     | SHEET 1 OF 2         |
| DRAWING NUMBER                 | ISSUE                |
| 345-ENG-MA                     | STER 1               |
|                                |                      |