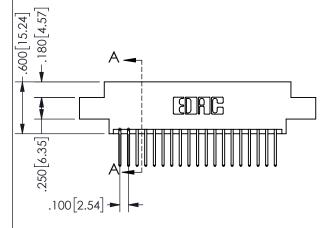

SECTION A-A

ORIGINAL 1

ISSUE NUMBER

**Contact Code 558** 

Contact Code 559

**Contact Code 560** 

INSULATOR MATERIAL: THERMOPLASTIC POLYESTER, UL 94V-0 DAP MATERIAL AVAILABLE UPON REQUEST

CONTACT MATERIAL; COPPER ALLOY CONTACT PLATING: GOLD ON THE MATING AREA, TIN PLATING ON THE CONTACT TAILS, NICKEL UNDERPLATE

345/395 SERIES CARD EDGE CONNECTOR CONTACT CODE 555,556,558,559,560 DIMENSIONS

YOUR CONNECTION TO QUALITY & SERVICE

**EDAC INC** TORONTO, ONTARIO CANADA

THESE DRAWINGS AND SPECIFICATIONS ARE THE PROPERTY OF EDAC INC.,AND SHALL NOT BE REPRODUCED, OR COPIED OR USED AS THE BASIS FOR THE MANUFACTURE OR SALE OF APPARATUS WITHOUT WRITTEN PERMISSION.

| ACAD REFERENCE NO.  | 345-ENC          | G-MASTER |
|---------------------|------------------|----------|
| DRAWN: R.STA.MONICA | DATE:MAY.16/2017 |          |
| CHECKED:            | DATE:            |          |
| SCALE: 1:1          | SHEET            | 2 OF 2   |
| DRAWING NUMBER      |                  | ISSUE    |
| 345-ENG-MASTER      |                  | 1        |