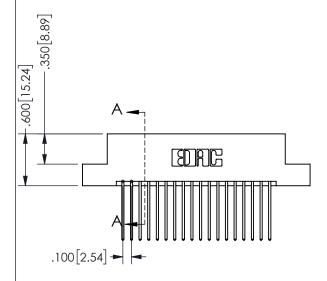

SECTION A-A

ORIGINAL 1

ISSUE NUMBER

**Contact Code 558** 

Contact Code 559

**Contact Code 560** 

INSULATOR MATERIAL: THERMOPLASTIC POLYESTER, UL 94V-0 DAP MATERIAL AVAILABLE UPON REQUEST

CONTACT MATERIAL; COPPER ALLOY CONTACT PLATING: GOLD ON THE MATING AREA, TIN PLATING ON THE CONTACT TAILS, NICKEL UNDERPLATE

345/395 SERIES CARD EDGE CONNECTOR CONTACT CODE 555,556,558,559,560 DIMENSIONS

YOUR CONNECTION TO QUALITY & SERVICE

**EDAC INC** TORONTO, ONTARIO CANADA

THESE DRAWINGS AND SPECIFICATIONS ARE THE PROPERTY OF EDAC INC.,AND SHALL NOT BE REPRODUCED, OR COPIED OR USED AS THE BASIS FOR THE MANUFACTURE OR SALE OF APPARATUS WITHOUT WRITTEN PERMISSION.