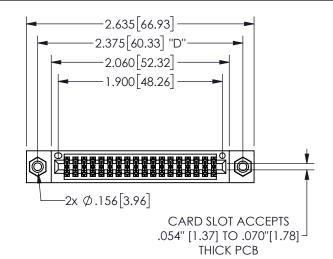

## 345/395 SERIES CARD EDGE CONNECTOR PART NUMBER: 345-036-542-208

YOUR CONNECTION TO QUALITY & SERVICE

**EDAC INC** TORONTO, ONTARIO CANADA

THESE DRAWINGS AND SPECIFICATIONS ARE THE PROPERTY OF EDAC INC.,AND SHALL NOT BE REPRODUCED, OR COPIED OR USED AS THE BASIS FOR THE MANUFACTURE OR SALE OF APPARATUS WITHOUT WRITTEN PERMISSION.

THIS IS A C.A.D. GENERATED DRAWING DO NOT MAKE MANUAL REVISIONS TO MASTER.

ISSUE NUMBER

ORIGINAL

1

<u>Contact Dimensions:</u>
542-Wire Wrap .025 Sq.(0.64 Sq.) - Tail LG=.645(16.38)
.100 (2.54) Contact Spacing x .200 (5.08) Row Spacing